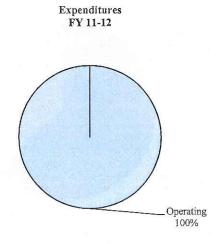

|                                   |        |                                       | ·      |                              | <u>-</u> |
| 54000 Operating Expend. |                                   | 5,000  |                                       | 5,780  |                              | 6,000    |
| 55000 Capital Outlay    |                                   | -      | M-10-3                                | 565    |                              | 1,000    |
| Total Expenditures      | \$                                | 5,000  | \$                                    | 6,345  | \$                           | 7,000    |
| Ending Fund Balance     | \$                                | 12,119 | \$                                    | 13,774 | \$                           | 13,974   |





#### Emergency Management Fund 1251 FY 2011-12

Emergency Management Fund 63 O.S. §683.1

Revenues received from the Federal Emergency Management Agency for travle, operations, and capital items relating to the Emergency Management program.

| Revenue                                              | Actual<br>Revenue<br>2009-10 | R  | Estimated Actual Revenues 2010-11 |    | opted and<br>stimated<br>Budget<br>2011-12 |
|------------------------------------------------------|------------------------------|----|-----------------------------------|----|--------------------------------------------|
| Federal Grants-DPPE/Emergency Operation Plan/HMPG \$ | 46,637                       | \$ | 100,114                           | \$ | 90,102                                     |
| Total Operating R