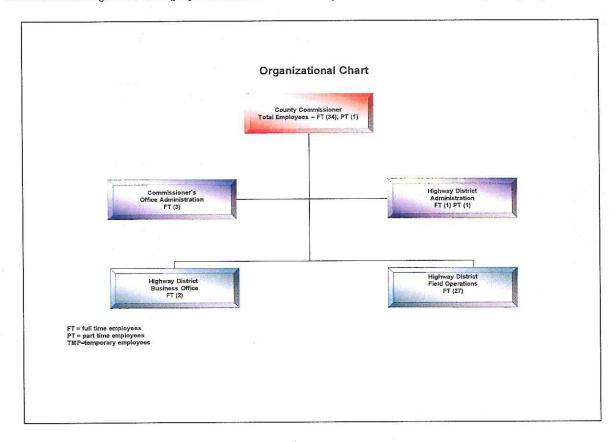

enance and road-clearing activities. Attention is primarily focused on the maintenance of County section-line roads within the unincor.

The County may also donate labor and equipment toward improvements on school grounds, which has resulted in a high number of requests for the construction of playgrounds, walking trails and parking lots on public school property within the District.

County road crews are also called upon to provide clean-up after natural disasters such as ice storms, tornados, and flooding within the District.

Under the direction of County Commissioner Ray Vaughn and District Superintendent Gerald Wright, the District 3 Highway Office operates within a balanced budget while limiting expenses associated with human capital at less than 35% of the total operating budget.



# Ray Vaughn, Oklahoma County Commissioner - District 3

## **Funding Sources and Restrictions:**

Highway Cash Fund 68 O.S. §500.7, 500.6, 704 (A), 1004 and 47 O.S. §1104 E.1, F.1, G.1

Accounts for state, local and miscellaneous revenues and expenditures for the purpose of constructing and maintaining County roads and bridges. Derived from percentages of state motor fuel and motor vehicle taxes that are apportioned on formulas using population, road mileage and land area, with funds from gross production taxes to counties with oil and gas and mineral production.

| Statistical Information:                             |      | ctual             | (                                       | Current   | Projections           |            |  |
|-----------------------------------------------