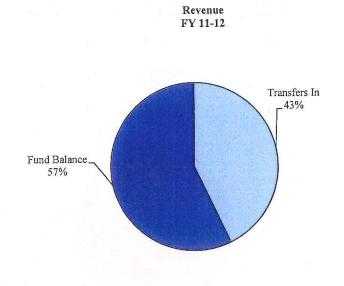

t Claim Settlements                         | \$ | 46,117                          | \$    | 8,979                                       | \$        | 23,964                                     |
| Deposition Services                            |    | 19,784                          |       | 52,710                                      |           | 30,420                                     |
| Total Expenditures                             | \$ | 65,901                          | \$    | 61,689                                      | <u>\$</u> | 54,384                                     |
| Ending Fund Balance                            | \$ | 60,068                          | \$    | 73,379                                      | \$        | 73,995                                     |





# Departmental Summaries

|  | 81 |   |  |
|--|----|---|--|
|  |    |   |  |
|  |    |   |  |
|  |    |   |  |
|  |    |   |  |
|  |    |   |  |
|  |    |   |  |
|  |    |   |  |
|  |    |   |  |
|  |    |   |  |
|  |    |   |  |
|  |    |   |  |
|  |    |   |  |
|  |    |   |  |
|  |    |   |  |
|  |    |   |  |
|  |    |   |  |
|  |    |   |  |
|  |    |   |  |
|  |    |   |  |
|  |    |   |  |
|  |    | * |  |
|  |    |   |  |
|  |    |   |  |
|  |    |   |  |
|  |    |   |  |
|  |    |   |  |
|  |    |   |  |
|  |    |   |  |
|  |    |   |  |
|  |    |   |  |
|  |    |   |  |
|  |    |   |  |
|  |    |   |  |
|  |    |   |  |
|  |    |   |  |
|  |    |   |  |
|  |    |   |  |
|  |    |   |  |
|  |    |   |  |
|  |    |   |  |
|  |    |   |  |
|  |    |   |  |
|  |    |   |  |
|  |