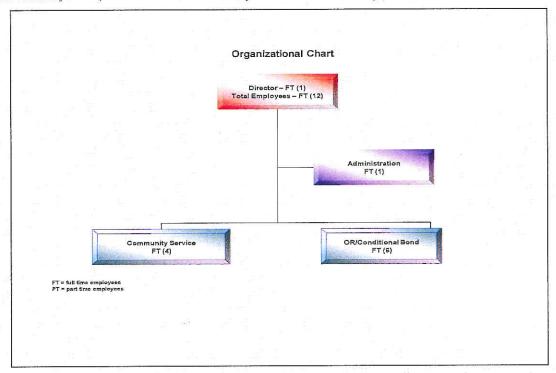

l then report to the Court's, District Attorney and Probation Officer when the client completes or fails to complete his/her Community Service. In 2010, Community Service opened 2,484 new client cases. At a minimal sentence of 60 days in the County jail at a cost of \$47.99 a day, the savings to the jail is \$7,152,430.

One additional positive factor to consider is the number of Community Service hours worked by those who are released. From January to December 2010 there were in excess of 60,654 hours worked by these clients at various non-profit and government agencies. Based on the minimum wage of \$7.25 those hours saved the taxpayers an additional amount of \$439,742.

The Community Services, OR Bond and Conditional Bond Departments saved the Jail and taxpayers \$11,539,829 in 2010.



# Oklahoma County Court Services Unit

#### Funding Sources and Restrictions:

Community Service Fee Fund:

Fees paid by persons sentenced to perform community service by the court (T.22 §991 a. 1q.). The funds are used for maintenance and operation of the community Services program.

| Statistical Information:                   | Actual<br>Activity<br>FY 09/10 | Current<br>Activity<br>FY 10/11 | Projections<br>for<br>FY 11/12 |
|--------------------------------------------|--------------------------------|---------------------------------|--------------------------------|
| Full-time employees                        | 16                             | 12                              | 13                             |
| OR Bond - Clients Interviewed              | 8,778