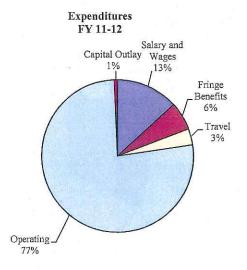

ting Expend.                                  |                       | 1,546,556                         |                                            | 3,310,209                            |    | 2,721,910                            |  |  |
| 55000 Capital Outlay                                     |                       | 309,214                           |                                            | 681,413                              |    | 21,900                               |  |  |
| Total Expenditures                                       | \$                    | 2,685,675                         | \$                                         | 5,209,297                            | \$ | 3,547,859                            |  |  |

\$

2,560,349

\$



**Ending Fund Balance** 



793,620

\$

409,336

#### Sheriff Special Revenue Fund 1161 FY 2011-12

Sheriff Special Revenue Fund O.S. 19 180.3

Established to account for the collection and expenditures of prisoner boarding fees, for the operation of the jail commissary, housing of federal prisoners, drug enforcement, travel activities and training activities of the Sheriff's department, and monies received from state and federal granting agencies.

| Revenue                                                                                                          |          | Actual<br>Revenue<br>2009-10                               |    | Estimated Actual Revenues 2010-11                          |         | Adopted and Estimated Budget 2011-12                  |  |  |
|-------------------------------------------