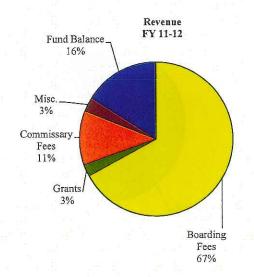

#### OKLAHOMA COUNTY, OKLAHOMA Fiscal Year 2011-2012 Proposed Budget Summary Revenues

|                                                      |                            |                                         | AND VE SEALINGS OF |                   | PROPRIETARY              |                                             |
|------------------------------------------------------|----------------------------|-----------------------------------------|--------------------|-------------------|--------------------------|---------------------------------------------|
| gov m gn                                             | <u> </u>                   | GOVERNMEN                               |                    | D.14              | FUNDS                    | Total                                       |
| SOURCE                                               | General                    | Special                                 | Capital            | Debt              | Internal                 | Proposed                                    |
| PROPERTY TAX                                         | Fund                       | Revenue                                 | Projects           | Service           | Service                  | Revenues                                    |
| Advalorem Tax - Current                              | \$53,715,285               |                                         |                    | \$ 10,615,248     |                          | \$ 64,330,533                               |
| Advalorem Tax - Prior                                | 1,379,365                  |                                         |                    | <b>70.000</b>     |                          | 1,379,365                                   |
| Misc. Property Taxes                                 | 399,592                    |                                         |                    | 78,338            |                          | 477,930                                     |
| CHARGES FOR SERVICES                                 |                            |                                         |                    |                   |                          | - 150 045                                   |
| County Clerk Fees                                    | 3,366,679                  | \$ 91,639                               |                    |                   |                          | 3,458,317                                   |
| County Treasurer Fees                                | 6,404                      |                                         |                    |                   |                          | 6,404                                       |
| Public Records                                       | 5,641                      |                                         |                    |                   |                          | 5,641                                       |
| Sheriff's Service Fee                                |                            | 3,157,100                               |                    |                   |                          | 3,157,100                                   |
| Planning Commission Fees                             |                            | 184,775                                 |                    |                   |                          | 184,775                                     |
| Treasurer Mtg Fee                                    |                            | 135,837                                 |                    |                   |                          | 135,837                                     |
| Assessor Revolving Fees                              |                            | 21,254                                  |                    |                   |                          | 21,254                                      |
| Community Service Fees                               |                            | 133,661                                 |                    |                   |                          | 133,661                                     |
| Community Sentencing Fees                            |                            | 1,093,675                               |                    |                   |                          | 1,093,675                                   |
| Drug Court-User Fees                                 |                            | 852,326                                 |                    |                   |                          | 852,326                                     |
| Juvenile Fees                                        |                            | 33,958                                  |                    |                   |                          | 33,958                                      |
| Misc Charges                                         | 228                        |                                         |                    |                   |                          | 228                                         |
| INTERGOVERNMENTAL                                    |                            |                                         |                    |                   |                          | N.F.                                        |
| FROM STATE                                           |                            |                                         |                    |                   |                          | ) <del>-</del>                              |
| Motor Vehicle Stamps                                 | 258,851                    |                                         |                    |                   |                          | 258,851                                     |
| Motor Vehicle Collections                            | 898,913                    | 4,134,669                               |                    |                   |                          | 5,033,582                                   |
| Court Fund                                           | 1,000,000                  |                                         |                    |                   |                          | 1,000,000                                   |
| Gas Tax                                              |                            | 3,630,351                               |                    |                   |                          | 3,630,351                                   |
| Fuel Tax                                             |                            | 1,531,747                               |                    |                   |                          | 1,531,747                                   |
| Gross Production                                     |                            | 1,425,011                               |                    |                   |                          | 1,425,011                                   |
| Juvenile Detention Services                          | 2,963,470                  |                                         |                    | 5                 |                          | 2,963,470                                   |
| Election Board Reimb                                 | 97,354                     |                                         |                    |                   |                          | 97,354                                      |
| DA Revolving                                         | 150,000                    |                                         |                    |                   |                          | 150,000                                     |
| Inmate Boarding Fees-State                           |                            | 5,291,124                               |                    |                   | 27                       | 5,291,124                                   |
| Road Projects-City/State/Federal                     |                            | 846,529                                 |                    |                   |                          | 846,529                                     |
| FROM LOCAL                                           |                            | 200 1000 <b>2</b> 00 1000 1000          |                    |                   |                          | 40 C 10 00 00 00 00 00 00 00 00 00 00 00 00 |
| Revaluation - Cities & Schools                       | 2,881,789                  |                                         |                    |                   |                          | 2,881,789                                   |
| Inmate Boarding Fees-Cities                          | -,,                        | 2,486,000                               |                    |                   |                          | 2,486,000                                   |
| Jail-Other County Reimb                              |                            | 112,900                                 |                    |                   |                          | 112,900                                     |
| FROM FEDERAL:                                        |                            |                                         |                    |                   |                          |                                             |
| Sheriff Grants                                       |                            | 295,016                                 |                    |                   |                          | 295,016                                     |
| Juvenile Grants                                      |                            | 297,929                                 |                    |                   |                          | 297,929                                     |
| Emergency Mgmt Grants                                |                            | 97,302                                  |                    |                   |                          | 97,302                                      |
| MISCELLANEOUS                                        |                            | ,,,,,,,,,,,,,,,,,,,,,,,,,,,,,,,,,,,,,,, |                    |                   |                          | -                                           |
| UCC/Record Preservation Fees                         |                            | 1,376,568                               |                    |                   |                          | 1,376,568                                   |
| Resale Property                                      |                            | 4,085,151                               |                    |                   |                          | 4,085,151                                   |
| Commissary Fees                                      |                            | 1,332,700                               |                    |                   |                          | 1,332,700                                   |
| Drug Court-Mental Health                             |                            | 30,000                                  |                    |                   |                          | 30,000                                      |
| Public Bldg Authority Admin Overhead/Reiml           | 119,931                    | 50,000                                  |                    |                   |                          | 119,931                                     |
| Royalty                                              | 99,616                     |                                         |                    |                   |                          | 99,616                                      |
| Rental                                               | 87,977                     |                                         |                    |                   |                          | 87,977                                      |
| Remington Park-Off Track                             | 61,586                     |                                         |                    |                   |                          | 61,586                                      |
| Insurance Premiums/Reimbursements                    | 01,500                     |                                         |                    |                   | 17,387,448               | 17,387,448                                  |
| All Other Miscellaneous                              | 224 846                    | 1,148,937                               | 57 522             |                   | 17,307,440               | 1,431,306                                   |
|                                                      | 224,846                    |                                         | 57,523             | 555               | 25                       |                                             |
| INTEREST INCOME                                      | 125,000                    | 32,624<br>33,858,782                    | 30,589<br>88,112   | 555<br>10,694,141 | 17,387,473               | 188,793                                     |
| TOTAL REVENUES                                       | 67,842,527                 |                                         | 06,112             | 10,074,141        |                          | 129,871,036                                 |
| OPERATING TRANSFERS IN (OUT)                         | (3,255,000)                |                                         | 9,067,826          | 7,054,808         | 3,255,000                | 26 620 212                                  |
| BEGINNING FUND BALANCE TOTAL REVENUES & FUND BALANCE | 4,425,475<br>\$ 69,013,002 | 15,745,028<br>\$ 49,603,810             | \$ 9,155,938       | \$ 17,748,948     | 336,174<br>\$ 20,978,647 | 36,629,312<br>\$ 166,500,347                |
| TOTAL REVENUES & FUND DALANCE                        | φ 07,013,002               | # 47,003,010                            | φ 7,133,738        | Ψ 1/,/40,740      | φ 20,7/0,04/             | φ 100,500,547                               |