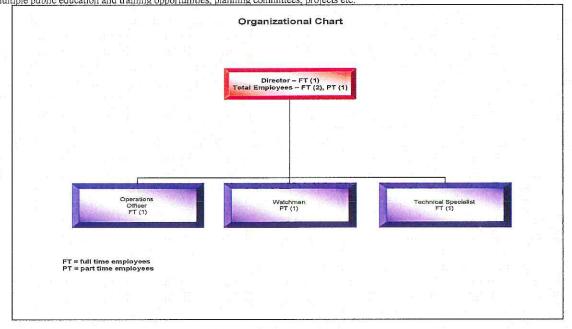

ut the southern region of the United States.

Objectives: Procurement and implementation of "Quick Command" emergency response unit; continued development and refining of Hazard Mitigation Fund strategies, procedures and guidelines; continued enhancement of OK County FD emergency response capabilities through development of protocols and procedures for expanded Automatic Aid and Task Force/Strike Team development; continued support of Outdoor Warning capabilities within Oklahoma County; continued participation in regional planning and response activities in a variety of areas; continued enhancement of Eastern Oklahoma County Fire/Rescue communications capabilities; continued participation in and with multiple public education and training opportunities, planning committees, projects etc.



# Oklahoma County Emergency Management

#### Funding Sources and Restrictions:

Emergency Management Fund

63 O.S. §683.1

Revenues received from the Federal Emergency Management Agency for travel, operations, and capital items relating to the Emergency Management program.

Local Emergency Planning Committee HMEP Grant

Grant funds received from the U.S. Department of Transportation through the Oklahoma Department of Civil Emergency Management. Restricted for the LEPC for Hazardous Materials Emergency Planning activities.

Emergency Management Fund

63 O.S. 683.2, 3, 11, 12, 17

FEMA funds distributed through the Oklahoma Dept of Emergency Management to provide support to local Emergency Management programs under the FEMA Emergency Preparedness Grant Program

| Statistical Section: