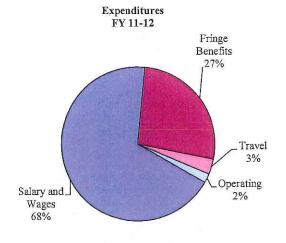

#### OKLAHOMA COUNTY, OKLAHOMA Fiscal Year 2011-2012 Proposed Budget Summary Revenues

|                                                      |                            |                                         | AND VE SEALINGS OF |                   | PROPRIETARY              |                                             |
|------------------------------------------------------|----------------------------|-----------------------------------------|--------------------|-------------------|--------------------------|---------------------------------------------|
| gov m gn                                             | <u> </u>                   | GOVERNMEN                               |                    | D.14              | FUNDS                    | Total                                       |
| SOURCE                                               | General                    | Special                                 | Capital            | Debt              | Internal                 | Proposed                                    |
| PROPERTY TAX                                         | Fund                       | Revenue                                 | Projects           | Service           | Service                  | Revenues                                    |
| Advalorem Tax - Current                              | \$53,715,285               |                                         |                    | \$ 10,615,248     |                          | \$ 64,330,533                               |
| Advalorem Tax - Prior                                | 1,379,365                  |                                         |                    | <b>70.000</b>     |                          | 1,379,365                                   |
| Misc. Property Taxes                                 | 399,592                    |                                         |                    | 78,338            |                          | 477,930                                     |
| CHARGES FOR SERVICES                                 |                            |                                         |                    |                   |                          | - 150 045                                   |
| County Clerk Fees                                    | 3,366,679                  | \$ 91,639                               |                    |                   |                          | 3,458,317                                   |
| County Treasurer Fees                                | 6,404                      |                                         |                    |                   |                          | 6,404                                       |
| Public Records                                       | 5,641                      |                                         |                    |                   |                          | 5,641                                       |
| Sheriff's Service Fee                                |                            | 3,157,100                               |                    |                   |                          | 3,157,100                                   |
| Planning Commission Fees                             |                            | 184,775                                 |                    |                   |                          | 184,775                                     |
| Treasurer Mtg Fee                                    |                            | 135,837                                 |                    |                   |                          | 135,837                                     |
| Assessor Revolving Fees                              |                            | 21,254                                  |                    |                   |                          | 21,254                                      |
| Community Service Fees                               |                            | 133,661                                 |                    |                   |                          | 133,661                                     |
| Community Sentencing Fees                            |                            | 1,093,675                               |                    |                   |                          | 1,093,675                                   |
| Drug Court-User Fees                                 |                            | 852,326                                 |                    |                   |                          | 852,326                                     |
| Juvenile Fees                                        |                            | 33,958                                  |                    |                   |                          | 33,958                                      |
| Misc Charges                                         | 228                        |                                         |                    |                   |                          | 228                                         |
| INTERGOVERNMENTAL                                    |                            |                                         |                    |                   |                          | N.F.                                        |
| FROM STATE                                           |                            |                                         |                    |                   |                          | ) <del>-</del>                              |
| Motor Vehicle Stamps                                 | 258,851                    |                                         |                    |                   |                          | 258,851                                     |
| Motor Vehicle Collections                            | 898,913                    | 4,134,669                               |                    |                   |                          | 5,033,582                                   |
| Court Fund                                           | 1,000,000                  |                                         |                    |                   |                          | 1,000,000                                   |
| Gas Tax                                              |                            | 3,630,351                               |                    |                   |                          | 3,630,351                                   |
| Fuel Tax                                             |                            | 1,531,747                               |                    |                   |                          | 1,531,747                                   |
| Gross Production                                     |                            | 1,425,011                               |                    |                   |                          | 1,425,011                                   |
| Juvenile Detention Services                          | 2,963,470                  |                                         |                    | 5                 |                          | 2,963,470                                   |
| Election Board Reimb                                 | 97,354                     |                                         |                    |                   |                          | 97,354                                      |
| DA Revolving                                         | 150,000                    |                                         |                    |                   |                          | 150,000                                     |
| Inmate Boarding Fees-State                           |                            | 5,291,124                               |                    |                   | 27                       | 5,291,124                                   |
| Road Projects-City/State/Federal                     |                            | 846,529                                 |                    |                   |                          | 846,529                                     |
| FROM LOCAL                                           |                            | 200 1000 <b>2</b> 00 1000 1000          |                    |                   |                          | 40 C 10 00 00 00 00 00 00 00 00 00 00 00 00 |
| Revaluation - Cities & Schools                       | 2,881,789                  |                                         |                    |                   |                          | 2,881,789                                   |
| Inmate Boarding Fees-Cities                          | -,,                        | 2,486,000                               |                    |                   |                          | 2,486,000                                   |
| Jail-Other County Reimb                              |                            | 112,900                                 |                    |                   |                          | 112,900                                     |
| FROM FEDERAL:                                        |                            |                                         |                    |                   |                          |                                             |
| Sheriff Grants                                       |                            | 295,016                                 |                    |                   |                          | 295,016                                     |
| Juvenile Grants                                      |                            | 297,929                                 |                    |                   |                          | 297,929                                     |
| Emergency Mgmt Grants                                |                            | 97,302                                  |                    |                   |                          | 97,302                                      |
| MISCELLANEOUS                                        |                            | ,,,,,,,,,,,,,,,,,,,,,,,,,,,,,,,,,,,,,,, |                    |                   |                          | -                                           |
| UCC/Record Preservation Fees                         |                            | 1,376,568                               |                    |                   |                          | 1,376,568                                   |
| Resale Property                                      |                            | 4,085,151                               |                    |                   |                          | 4,085,151                                   |
| Commissary Fees                                      |                            | 1,332,700                               |                    |                   |                          | 1,332,700                                   |
| Drug Court-Mental Health                             |                            | 30,000                                  |                    |                   |                          | 30,000                                      |
| Public Bldg Authority Admin Overhead/Reiml           | 119,931                    | 50,000                                  |                    |                   |                          | 119,931                                     |
| Royalty                                              | 99,616                     |                                         |                    |                   |                          | 99,616                                      |
| Rental                                               | 87,977                     |                                         |                    |                   |                          | 87,977                                      |
| Remington Park-Off Track                             | 61,586                     |                                         |                    |                   |                          | 61,586                                      |
| Insurance Premiums/Reimbursements                    | 01,500                     |                                         |                    |                   | 17,387,448               | 17,387,448                                  |
| All Other Miscellaneous                              | 224 846                    | 1,148,937                               | 57 522             |                   | 17,307,440               | 1,431,306                                   |
|                                                      | 224,846                    |                                         | 57,523             | 555               | 25                       |                                             |
| INTEREST INCOME                                      | 125,000                    | 32,624<br>33,858,782                    | 30,589<br>88,112   | 555<br>10,694,141 | 17,387,473               | 188,793                                     |
| TOTAL REVENUES                                       | 67,842,527                 |                                         | 06,112             | 10,074,141        |                          | 129,871,036                                 |
| OPERATING TRANSFERS IN (OUT)                         | (3,255,000)                |                                         | 9,067,826          | 7,054,808         | 3,255,000                | 26 620 212                                  |
| BEGINNING FUND BALANCE TOTAL REVENUES & FUND BALANCE | 4,425,475<br>\$ 69,013,002 | 15,745,028<br>\$ 49,603,810             | \$ 9,155,938       | \$ 17,748,948     | 336,174<br>\$ 20,978,647 | 36,629,312<br>\$ 166,500,347                |
| TOTAL REVENUES & FUND DALANCE                        | φ 07,013,002               | # 47,003,010                            | φ 7,133,738        | Ψ 1/,/40,740      | φ 20,7/0,04/             | φ 100,500,547                               |