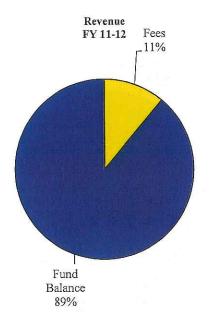

#### OKLAHOMA COUNTY, OKLAHOMA Fiscal Year 2011-2012 Proposed Budget Summary Revenues

|                                                      |                            |                                         | AND VE SEALINGS OF |                   | PROPRIETARY              |                                             |
|------------------------------------------------------|----------------------------|-----------------------------------------|--------------------|-------------------|--------------------------|---------------------------------------------|
| gov m gn                                             | <u> </u>                   | GOVERNMEN                               |                    | D.14              | FUNDS                    | Total                                       |
| SOURCE                                               | General                    | Special                                 | Capital            | Debt              | Internal                 | Proposed                                    |
| PROPERTY TAX                                         | Fund                       | Revenue                                 | Projects           | Service           | Service                  | Revenues                                    |
| Advalorem Tax - Current                              | \$53,715,285               |                                         |                    | \$ 10,615,248     |                          | \$ 64,330,533                               |
| Advalorem Tax - Prior                                | 1,379,365                  |                                         |                    | <b>70.000</b>     |                          | 1,379,365                                   |
| Misc. Property Taxes                                 | 399,592                    |                                         |                    | 78,338            |                          | 477,930                                     |
| CHARGES FOR SERVICES                                 |                            |                                         |                    |                   |                          | - 150 045                                   |
| County Clerk Fees                                    | 3,366,679                  | \$ 91,639                               |                    |                   |                          | 3,458,317                                   |
| County Treasurer Fees                                | 6,404                      |                                         |                    |                   |                          | 6,404                                       |
| Public Records                                       | 5,641                      |                                         |                    |                   |                          | 5,641                                       |
| Sheriff's Service Fee                                |                            | 3,157,100                               |                    |                   |                          | 3,157,100                                   |
| Planning Commission Fees                             |                            | 184,775                                 |                    |                   |                          | 184,775                                     |
| Treasurer Mtg Fee                                    |                            | 135,837                                 |                    |                   |                          | 135,837                                     |
| Assessor Revolving Fees                              |                            | 21,254                                  |                    |                   |                          | 21,254                                      |
| Community Service Fees                               |                            | 133,661                                 |                    |                   |                          | 133,661                                     |
| Community Sentencing Fees                            |                            | 1,093,675                               |                    |                   |                          | 1,093,675                                   |
| Drug Court-User Fees                                 |                            | 852,326                                 |                    |                   |                          | 852,326                                     |
| Juvenile Fees                                        |                            | 33,958                                  |                    |                   |                          | 33,958                                      |
| Misc Charges                                         | 228                        |                                         |                    |                   |                          | 228                                         |
| INTERGOVERNMENTAL                                    |                            |                                         |                    |                   |                          | N.F.                                        |
| FROM STATE                                           |                            |                                         |                    |                   |                          | ) <del>-</del>                              |
| Motor Vehicle Stamps                                 | 258,851                    |                                         |                    |                   |                          | 258,851                                     |
| Motor Vehicle Collections                            | 898,913                    | 4,134,669                               |                    |                   |                          | 5,033,582                                   |
| Court Fund                                           | 1,000,000                  |                                         |                    |                   |                          | 1,000,000                                   |
| Gas Tax                                              |                            | 3,630,351                               |                    |                   |                          | 3,630,351                                   |
| Fuel Tax                                             |                            | 1,531,747                               |                    |                   |                          | 1,531,747                                   |
| Gross Production                                     |                            | 1,425,011                               |                    |                   |                          | 1,425,011                                   |
| Juvenile Detention Services                          | 2,963,470                  |                                         |                    | 5                 |                          | 2,963,470                                   |
| Election Board Reimb                                 | 97,354                     |                                         |                    |                   |                          | 97,354                                      |
| DA Revolving                                         | 150,000                    |                                         |                    |                   |                          | 150,000                                     |
| Inmate Boarding Fees-State                           |                            | 5,291,124                               |                    |                   | 27                       | 5,291,124                                   |
| Road Projects-City/State/Federal                     |                            | 846,529                                 |                    |                   |                          | 846,529                                     |
| FROM LOCAL                                           |                            | 200 1000 <b>2</b> 00 1000 1000          |                    |                   |                          | 40 C 10 00 00 00 00 00 00 00 00 00 00 00 00 |
| Revaluation - Cities & Schools                       | 2,881,789                  |                                         |                    |                   |                          | 2,881,789                                   |
| Inmate Boarding Fees-Cities                          | -,,                        | 2,486,000                               |                    |                   |                          | 2,486,000                                   |
| Jail-Other County Reimb                              |                            | 112,900                                 |                    |                   |                          | 112,900                                     |
| FROM FEDERAL:                                        |                            |                                         |                    |                   |                          |                                             |
| Sheriff Grants                                       |                            | 295,016                                 |                    |                   |                          | 295,016                                     |
| Juvenile Grants                                      |                            | 297,929                                 |                    |                   |                          | 297,929                                     |
| Emergency Mgmt Grants                                |                            | 97,302                                  |                    |                   |                          | 97,302                                      |
| MISCELLANEOUS                                        |                            | ,,,,,,,,,,,,,,,,,,,,,,,,,,,,,,,,,,,,,,, |                    |                   |                          | -                                           |
| UCC/Record Preservation Fees                         |                            | 1,376,568                               |                    |                   |                          | 1,376,568                                   |
| Resale Property                                      |                            | 4,085,151                               |                    |                   |                          | 4,085,151                                   |
| Commissary Fees                                      |                            | 1,332,700                               |                    |                   |                          | 1,332,700                                   |
| Drug Court-Mental Health                             |                            | 30,000                                  |                    |                   |                          | 30,000                                      |
| Public Bldg Authority Admin Overhead/Reiml           | 119,931                    | 50,000                                  |                    |                   |                          | 119,931                                     |
| Royalty                                              | 99,616                     |                                         |                    |                   |                          | 99,616                                      |
| Rental                                               | 87,977                     |                                         |                    |                   |                          | 87,977                                      |
| Remington Park-Off Track                             | 61,586                     |                                         |                    |                   |                          | 61,586                                      |
| Insurance Premiums/Reimbursements                    | 01,500                     |                                         |                    |                   | 17,387,448               | 17,387,448                                  |
| All Other Miscellaneous                              | 224 846                    | 1,148,937                               | 57 522             |                   | 17,307,440               | 1,431,306                                   |
|                                                      | 224,846                    |                                         | 57,523             | 555               | 25                       |                                             |
| INTEREST INCOME                                      | 125,000                    | 32,624<br>33,858,782                    | 30,589<br>88,112   | 555<br>10,694,141 | 17,387,473               | 188,793                                     |
| TOTAL REVENUES                                       | 67,842,527                 |                                         | 06,112             | 10,074,141        |                          | 129,871,036                                 |
| OPERATING TRANSFERS IN (OUT)                         | (3,255,000)                |                                         | 9,067,826          | 7,054,808         | 3,255,000                | 26 620 212                                  |
| BEGINNING FUND BALANCE TOTAL REVENUES & FUND BALANCE | 4,425,475<br>\$ 69,013,002 | 15,745,028<br>\$ 49,603,810             | \$ 9,155,938       | \$ 17,748,948     | 336,174<br>\$ 20,978,647 | 36,629,312<br>\$ 166,500,347                |
| TOTAL REVENUES & FUND DALANCE                        | φ 07,013,002               | # 47,003,010                            | φ 7,133,738        | Ψ 1/,/40,740      | φ 20,7/0,04/             | φ 100,500,547                               |