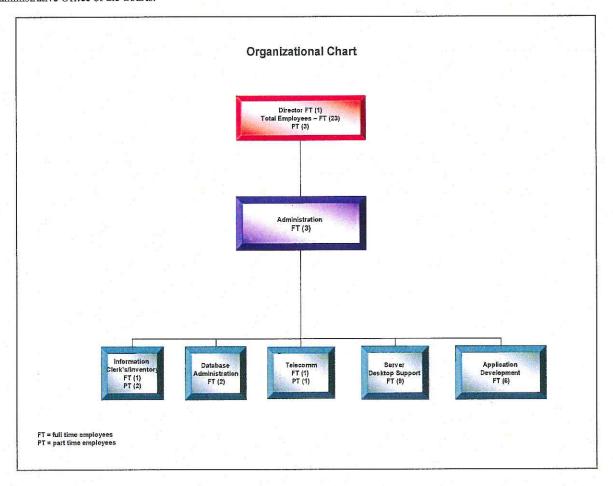

voice mailboxes, and 1,200 phone sets. On the application development side, we currently employ two DBA's, two application developers, two web developers, and an EJS administrator. Our two DBA's support 161 databases spanning Oracle and SQL backends, our two application developers support/maintain/provide training and reporting for 53 custom applications, our two web developers and our EJS administrator supports the EJS application that is used by Sheriff's Office, DA, Public Defenders, Community Sentencing, and Court Services. He also supports 186 custom reports and data interfaces from EJS to the OSBI Livescan, OSBI Automated Data Reporting System, Victim Information and Notification Everyday (VINE), Oklahoma City Police Department, DA Council, and Administrative Office of the Courts.



# Oklahoma County Management Information Systems (MIS)

| <b>Funding Sources</b> | and | <b>Restrictions:</b> |
|------------------------|-----|----------------------|
|------------------------|-----|----------------------|

This department is fully funded by general fund appropriations.

| Statistical Information: | Actual<br>Activity<br>FY 09/10 | Current<br>Activity<br>FY 10/11 | Projections<br>for<br>FY 11/12 |
|--------------------------|--------------------------------|---------------------------------|--------------------------------|
| Full-time employees      | 24                             | 23                              | 26                             |
| Part-time employees      | 3                              | 3                               | 3