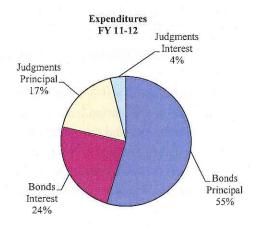

| 1,906,395  |  |
| Interest                                   | (management | 254,819                      |              | 109,718                       |                                | 407,866    |  |
| Total Judgment Payments                    |             | 2,467,724                    |              | 2,142,456                     |                                | 2,314,261  |  |
| Total Expenditures                         | \$          | 9,909,586                    | \$           | 10,840,445                    | \$                             | 10,810,155 |  |
| Ending Fund Balance                        | \$          | 7,005,108                    | \$           | 7,054,808                     | \$                             | 6,938,792  |  |





OKLAHOMA COUNTY
GENERAL OBLIGATION LIMITED TAX BONDS OF 2002, SERIES A
TINKER CLEARING II

| Payment  |               |                  |   |               | =  | 7 00 <sup>7</sup> 4 |       |
|----------|---------------|------------------|---|---------------|----|---------------------|-------|
| Date     | Principal     | <br>Interest     | _ | Total Payment |    | FY Total            |       |
| 7/1/2004 | \$ -          | \$<br>677,626.25 | 9 | 677,626.25    | \$ | e va kri <u>e</u> a |       |
| 1/1/2005 |               | 193,607.50       |   | 193,607.50    |    | 871,233.75          | 04-05 |
| 7/1/2005 | 765,000.00    | 193,607.50       |   | 958,607.50    |    |                     |       |
| 1/1/2006 |               | 179,263.75       |   | 179,263.75    |    | 1,137,871.25