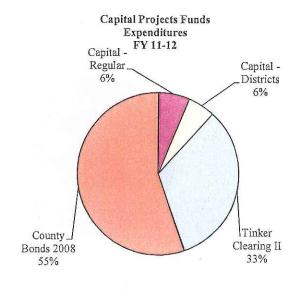

r Clearing II    |    | 24,066               | = -                               |    | 2,814,927                            |
| County Bonds 2008     |    | 2,710,441            | 11,178,592                        |    | 4,743,587                            |
| Jail Facility         |    | 204,220              | -                                 |    | 11,872                               |
| Sale of Property      |    | ) <del> </del>       | -                                 |    | 7,577                                |
| Total Expenditures    | \$ | 5,752,283            | \$<br>12,161,174                  | \$ | 8,593,324                            |
| Ending Fund Balance   | \$ | 17,174,859           | \$<br>7,950,265                   | \$ | 562,614                              |





#### Capital Projects-Regular Fund 2010 FY 2011-12

Capital Project-Regular Fund T.19 O.S. §1409

Major capital improvements financed by general obligation bonds, capital grants or contributions shall use a capital projects fund budget.

All capital improvement projects to County owned buildings are budgeted and paid from the Capital Project-Regular fund

| Revenue                                    | F             | Actual<br>Revenue<br>2009-10 | F           | Actual Revenues 2010-11  | Adopted and<br>Estimated<br>Budget<br>2011-12 |                  |  |
|--------------------------------------------|---------------|------------------------------|-------------|--------------------------|-----------------------------------------------|------------------|--|
| Interest Income