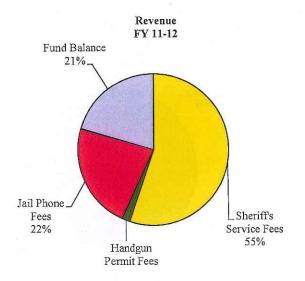

|  |  |
| 54000 Operating Expend.                                  |                       | 1,546,556                         |                                            | 3,310,209                            |    | 2,721,910                            |  |  |
| 55000 Capital Outlay                                     |                       | 309,214                           |                                            | 681,413                              |    | 21,900                               |  |  |
| Total Expenditures                                       | \$                    | 2,685,675                         | \$                                         | 5,209,297                            | \$ | 3,547,859                            |  |  |

\$

2,560,349

\$



**Ending Fund Balance** 



793,620

\$

409,336

#### Sheriff Special Revenue Fund 1161 FY 2011-12

Sheriff Special Revenue Fund O.S. 19 180.3

Established to account for the collection and expenditures of prisoner boarding fees, for the operation of the jail commissary, housing of federal prisoners, drug enforcement, travel activities and training activities of the Sheriff's department, and monies received from state and federal granting agencies.

| Revenue                                                                                                          |          | Actual<br>Revenue<br>2009-10                               |    | Estimated Actual Revenues 2010-11                          |         | Adopted and Estimated Budget 2011-12                  |  |  |
|---------------