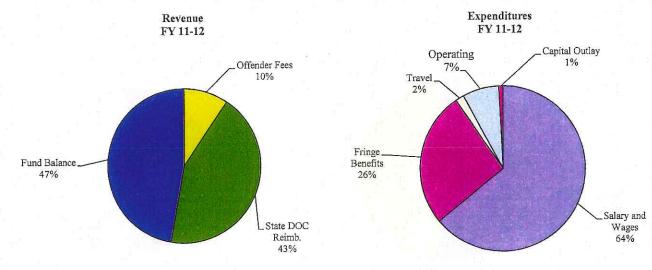

|             | 307,310                      |
| 53000 Travel            |    | 12,259                    |    | 7,495                                | 5 July 1985 | 19,500                       |
| 54000 Operating Expend. |    | 90,935                    |    | 101,740                              |             | 83,030                       |
| 55000 Capital Outlay    |    | 30,511                    |    | 8,805                                |             | 9,200                        |
| Total Expenditures      | \$ | 1,111,207                 | \$ | 1,105,534                            | \$          | 1,166,658                    |
| Ending Fund Balance     | \$ | 893,133                   | \$ | 976,299                              | \$          | 903,316                      |



### Drug Court Fund 1280 FY 2011-12

Drug Court Fund T. 22 O.S. §471.1

Established to account for funds received from the Department of Mental Health for the purpose of administering a drug-court program in accordance with T. 22 O.S. §471.1

| Revenue                                    | Actual<br>Revenue<br>2009-10 |         | Estimated Actual Revenues 2010-11 |         | Adopted and Estimated Budget 2011-12 |         |
|--------------------------------------------|------------------------------|---------|-----------------------------------|---------|--------------------------------------|---------|
| Department of Mental Health                | \$                           | 581,299 | \$                                | 465,174 | \$                                   | 463,250 |
| Tota