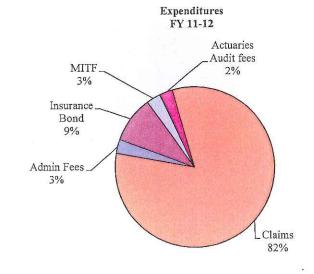

| 99,149               | 99,149            |
| Multiple Injury Trust Fund (MITF) Assessments |      | 20,303            |    | 19,703               | 30,172            |
| Application Fee-Workers Comp Court            |      | 500               |    | 1,000                | 1,000             |
| Actuaries/Audit fees                          |      | 15,131            |    | 27,478               | 27,477            |
| Claims                                        |      | 850,956           |    | 796,189              | 872,301           |
| Total Expenditures                            | \$   | 1,005,344         | \$ | 973,519              | \$<br>1,060,099   |
| Ending Fund Balance                           | \$   | 58,835            | \$ | 18,076               | \$<br>0           |





# Self Insurance Fund 4030 FY 2011-12

Self Insurance Fund T.51 O.S. Ch.5 Section 169

The County is self insured under the Tort Claims Act against all or any part of any liability it may incur for death, injury or disability of any person or for damage to property, either real or personal.

| Revenue                                        | F  | Actual<br>Revenue<br>2009-10    | R     | stimated<br>Actual<br>evenues<br>2010-11    | E         | opted and<br>stimated<br>Budget<br>2011-12 |
|------------------------------------------------|----|---------------------------------|-------|---------------------------------------------|-----------|--------------------------------------------|
| Miscellaneous Reimbursements                   | \$ | 9 <del>=</del>                  | \$    |