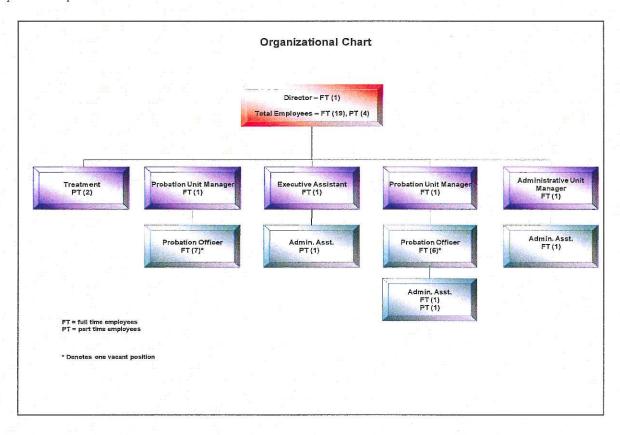

ortation, a bus token can be given to the offender to help them get to treatment appointments. The Probation Officer maintains an open line of communication with every treatment provider working with the person on CS. Each person on Community Sentencing is drug tested during their term of supervision for illegal drug usage.

If a person fails to meet the conditions of the Treatment Plan or violates any of the other Rules and Conditions of Probation, the Probation Officer submits a report to the District Judge. A warrant may be issued for the person's arrest. Once arrested the person is brought before the court and the District Judge will decide if the person should go to Prison, serve a period of time in the county jail or be given addition time to complete the requirements of probation.



# Oklahoma County Community Sentencing

# Funding Sources and Restrictions:

Community Service Fee Fund: Funded by legislative appropriations through the Department of Corrections (T.22 O.S. §987.24).

| Statistical Information:                    | Actual    | Current   | Projections |
|---------------------------------------------|-----------|-----------|-------------|
|                                             | Activity  | Activity  | for         |
|                                             | FY 09/10  | FY 10/11  | FY 11/12    |
| Full-time employees                         | 21        | 20        | 20          |
| Part-time employees                         | 1         | - 4       | 4           |
|                                             |           |           | Adopted