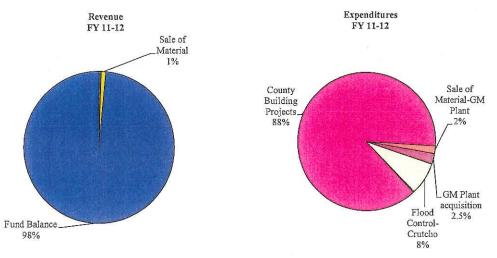

| · -        |    | 677,671                    |                                      | 2,321,721 |  |
| County Building Projects  |                                   | 1,085,528  |    | 8,887,748                  |                                      | 51,657    |  |
| Sale of Material-GM Plant |                                   | 379,596    |    | 196,671                    |                                      | 806,176   |  |
| Total Expenditures        |                                   | 2,710,441  | \$ | 11,178,592                 | \$                                   | 4,743,587 |  |
| Ending Fund Balance       | \$                                | 14,948,084 | \$ | 5,222,565                  | \$                                   | 562,614   |  |

Estimated



### Jail Facility Fund 2040 FY 2011-12

Jail Facility Fund

Established to account for the collection and expenditures of a temporary 1 cent sales tax in 1988 for the construction of the Oklahoma County Jail Facility built in 1992.

| Revenue                                    | I      | Actual<br>Revenue<br>2009-10 | R                   | timated<br>Actual<br>evenues<br>010-11 | Adopted and<br>Estimated<br>Budget<br>2011-12 |        |  |
|--------------------------------------------|--------|------------------------------|---------------------|----------------------------------------|-----------------------------------------------|--------|--|
| Sales Tax                                  | \$     | 6                            | \$                  | 535