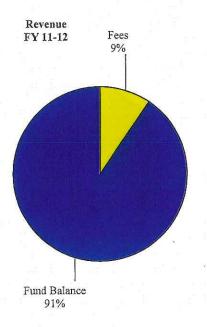

#### OKLAHOMA COUNTY, OKLAHOMA Fiscal Year 2011-2012 Proposed Budget Summary Revenues

|                                                      |                            |                                         | AND VE SEALINGS OF |                   | PROPRIETARY              |                                             |
|------------------------------------------------------|----------------------------|-----------------------------------------|--------------------|-------------------|--------------------------|---------------------------------------------|
| gov m gn                                             | <u> </u>                   | GOVERNMEN                               |                    | D.14              | FUNDS                    | Total                                       |
| SOURCE                                               | General                    | Special                                 | Capital            | Debt              | Internal                 | Proposed                                    |
| PROPERTY TAX                                         | Fund                       | Revenue                                 | Projects           | Service           | Service                  | Revenues                                    |
| Advalorem Tax - Current                              | \$53,715,285               |                                         |                    | \$ 10,615,248     |                          | \$ 64,330,533                               |
| Advalorem Tax - Prior                                | 1,379,365                  |                                         |                    | <b>70.000</b>     |                          | 1,379,365                                   |
| Misc. Property Taxes                                 | 399,592                    |                                         |                    | 78,338            |                          | 477,930                                     |
| CHARGES FOR SERVICES                                 |                            |                                         |                    |                   |                          | - 150 045                                   |
| County Clerk Fees                                    | 3,366,679                  | \$ 91,639                               |                    |                   |                          | 3,458,317                                   |
| County Treasurer Fees                                | 6,404                      |                                         |                    |                   |                          | 6,404                                       |
| Public Records                                       | 5,641                      |                                         |                    |                   |                          | 5,641                                       |
| Sheriff's Service Fee                                |                            | 3,157,100                               |                    |                   |                          | 3,157,100                                   |
| Planning Commission Fees                             |                            | 184,775                                 |                    |                   |                          | 184,775                                     |
| Treasurer Mtg Fee                                    |                            | 135,837                                 |                    |                   |                          | 135,837                                     |
| Assessor Revolving Fees                              |                            | 21,254                                  |                    |                   |                          | 21,254                                      |
| Community Service Fees                               |                            | 133,661                                 |                    |                   |                          | 133,661                                     |
| Community Sentencing Fees                            |                            | 1,093,675                               |                    |                   |                          | 1,093,675                                   |
| Drug Court-User Fees                                 |                            | 852,326                                 |                    |                   |                          | 852,326                                     |
| Juvenile Fees                                        |                            | 33,958                                  |                    |                   |                          | 33,958                                      |
| Misc Charges                                         | 228                        |                                         |                    |                   |                          | 228                                         |
| INTERGOVERNMENTAL                                    |                            |                                         |                    |                   |                          | N.F.                                        |
| FROM STATE                                           |                            |                                         |                    |                   |                          | ) <del>-</del>                              |
| Motor Vehicle Stamps                                 | 258,851                    |                                         |                    |                   |                          | 258,851                                     |
| Motor Vehicle Collections                            | 898,913                    | 4,134,669                               |                    |                   |                          | 5,033,582                                   |
| Court Fund                                           | 1,000,000                  |                                         |                    |                   |                          | 1,000,000                                   |
| Gas Tax                                              |                            | 3,630,351                               |                    |                   |                          | 3,630,351                                   |
| Fuel Tax                                             |                            | 1,531,747                               |                    |                   |                          | 1,531,747                                   |
| Gross Production                                     |                            | 1,425,011                               |                    |                   |                          | 1,425,011                                   |
| Juvenile Detention Services                          | 2,963,470                  |                                         |                    | 5                 |                          | 2,963,470                                   |
| Election Board Reimb                                 | 97,354                     |                                         |                    |                   |                          | 97,354                                      |
| DA Revolving                                         | 150,000                    |                                         |                    |                   |                          | 150,000                                     |
| Inmate Boarding Fees-State                           |                            | 5,291,124                               |                    |                   | 27                       | 5,291,124                                   |
| Road Projects-City/State/Federal                     |                            | 846,529                                 |                    |                   |                          | 846,529                                     |
| FROM LOCAL                                           |                            | 200 1000 <b>2</b> 00 1000 1000          |                    |                   |                          | 40 C 10 00 00 00 00 00 00 00 00 00 00 00 00 |
| Revaluation - Cities & Schools                       | 2,881,789                  |                                         |                    |                   |                          | 2,881,789                                   |
| Inmate Boarding Fees-Cities                          | -,,                        | 2,486,000                               |                    |                   |                          | 2,486,000                                   |
| Jail-Other County Reimb                              |                            | 112,900                                 |                    |                   |                          | 112,900                                     |
| FROM FEDERAL:                                        |                            |                                         |                    |                   |                          |                                             |
| Sheriff Grants                                       |                            | 295,016                                 |                    |                   |                          | 295,016                                     |
| Juvenile Grants                                      |                            | 297,929                                 |                    |                   |                          | 297,929                                     |
| Emergency Mgmt Grants                                |                            | 97,302                                  |                    |                   |                          | 97,302                                      |
| MISCELLANEOUS                                        |                            | ,,,,,,,,,,,,,,,,,,,,,,,,,,,,,,,,,,,,,,, |                    |                   |                          | -                                           |
| UCC/Record Preservation Fees                         |                            | 1,376,568                               |                    |                   |                          | 1,376,568                                   |
| Resale Property                                      |                            | 4,085,151                               |                    |                   |                          | 4,085,151                                   |
| Commissary Fees                                      |                            | 1,332,700                               |                    |                   |                          | 1,332,700                                   |
| Drug Court-Mental Health                             |                            | 30,000                                  |                    |                   |                          | 30,000                                      |
| Public Bldg Authority Admin Overhead/Reiml           | 119,931                    | 50,000                                  |                    |                   |                          | 119,931                                     |
| Royalty                                              | 99,616                     |                                         |                    |                   |                          | 99,616                                      |
| Rental                                               | 87,977                     |                                         |                    |                   |                          | 87,977                                      |
| Remington Park-Off Track                             | 61,586                     |                                         |                    |                   |                          | 61,586                                      |
| Insurance Premiums/Reimbursements                    | 01,500                     |                                         |                    |                   | 17,387,448               | 17,387,448                                  |
| All Other Miscellaneous                              | 224 846                    | 1,148,937                               | 57 522             |                   | 17,307,440               | 1,431,306                                   |
|                                                      | 224,846                    |                                         | 57,523             | 555               | 25                       |                                             |
| INTEREST INCOME                                      | 125,000                    | 32,624<br>33,858,782                    | 30,589<br>88,112   | 555<br>10,694,141 | 17,387,473               | 188,793                                     |
| TOTAL REVENUES                                       | 67,842,527                 |                                         | 06,112             | 10,074,141        |                          | 129,871,036                                 |
| OPERATING TRANSFERS IN (OUT)                         | (3,255,000)                |                                         | 9,067,826          | 7,054,808         | 3,255,000                | 26 620 212                                  |
| BEGINNING FUND BALANCE TOTAL REVENUES & FUND BALANCE | 4,425,475<br>\$ 69,013,002 | 15,745,028<br>\$ 49,603,810             | \$ 9,155,938       | \$ 17,748,948     | 336,174<br>\$ 20,978,647 | 36,629,312<br>\$ 166,500,347                |
| TOTAL REVENUES & FUND DALANCE                        | φ 07,013,002               | # 47,003,010                            | φ 7,133,738        | Ψ 1/,/40,740      | φ 20,7/0,04/             | φ 100,500,547                               |