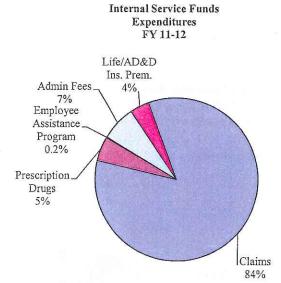

| \$<br>17,614,115                   |
| Prescription Drugs          | 810,656               |    | 962,462                  | 1,007,968                          |
| Employee Assistance Program | 35,776                |    | 33,024                   | 33,024                             |
| Admin Fees                  | 1,400,289             |    | 1,435,291                | 1,454,686                          |
| Life/AD&D Ins. Prem.        | 628,346               |    | 674,602                  | 794,859                            |
| Total Expenditures          | \$<br>18,296,141      | \$ | 20,662,765               | \$<br>20,904,652                   |
| Ending Fund Balance         | \$<br>835,867         | \$ | 336,174                  | \$<br>73,995                       |





## Employee Benefits Fund 4010 FY 2011-12

Employee Benefits Fund

Oklahoma County provides medical, dental, vision and prescription coverage to all employees. All claims are paid by Oklahoma County and administration fees are paid to vendors to administer the plans.

Employees participating in the plan pay a monthly premium determined by an actuary study and based on coverage type. Each department is charged 75% of the total cost per employee and the employee pays 25% of the total premium.

| Revenue                                    |       | Actual<br>Revenue<br>2009-10 | Estimated Actual Revenues 2010-11 |    | dopted and<br>Estimated<br>Budget<br>2011-12 |
|--------------------------------------------|-------|------------------------------|-----------------------------------|----|-