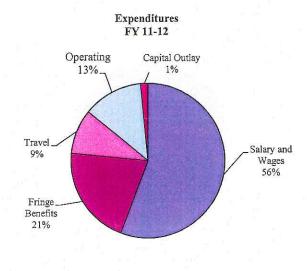

#### OKLAHOMA COUNTY, OKLAHOMA Fiscal Year 2011-2012 Proposed Budget Summary Revenues

|                                                      |                            |                                         | AND VE SEALINGS OF |                   | PROPRIETARY              |                                             |
|------------------------------------------------------|----------------------------|-----------------------------------------|--------------------|-------------------|--------------------------|---------------------------------------------|
| gov m gn                                             | <u> </u>                   | GOVERNMEN                               |                    | D.14              | FUNDS                    | Total                                       |
| SOURCE                                               | General                    | Special                                 | Capital            | Debt              | Internal                 | Proposed                                    |
| PROPERTY TAX                                         | Fund                       | Revenue                                 | Projects           | Service           | Service                  | Revenues                                    |
| Advalorem Tax - Current                              | \$53,715,285               |                                         |                    | \$ 10,615,248     |                          | \$ 64,330,533                               |
| Advalorem Tax - Prior                                | 1,379,365                  |                                         |                    | <b>70.000</b>     |                          | 1,379,365                                   |
| Misc. Property Taxes                                 | 399,592                    |                                         |                    | 78,338            |                          | 477,930                                     |
| CHARGES FOR SERVICES                                 |                            |                                         |                    |                   |                          | - 150 045                                   |
| County Clerk Fees                                    | 3,366,679                  | \$ 91,639                               |                    |                   |                          | 3,458,317                                   |
| County Treasurer Fees                                | 6,404                      |                                         |                    |                   |                          | 6,404                                       |
| Public Records                                       | 5,641                      |                                         |                    |                   |                          | 5,641                                       |
| Sheriff's Service Fee                                |                            | 3,157,100                               |                    |                   |                          | 3,157,100                                   |
| Planning Commission Fees                             |                            | 184,775                                 |                    |                   |                          | 184,775                                     |
| Treasurer Mtg Fee                                    |                            | 135,837                                 |                    |                   |                          | 135,837                                     |
| Assessor Revolving Fees                              |                            | 21,254                                  |                    |                   |                          | 21,254                                      |
| Community Service Fees                               |                            | 133,661                                 |                    |                   |                          | 133,661                                     |
| Community Sentencing Fees                            |                            | 1,093,675                               |                    |                   |                          | 1,093,675                                   |
| Drug Court-User Fees                                 |                            | 852,326                                 |                    |                   |                          | 852,326                                     |
| Juvenile Fees                                        |                            | 33,958                                  |                    |                   |                          | 33,958                                      |
| Misc Charges                                         | 228                        |                                         |                    |                   |                          | 228                                         |
| INTERGOVERNMENTAL                                    |                            |                                         |                    |                   |                          | N.F.                                        |
| FROM STATE                                           |                            |                                         |                    |                   |                          | ) <del>-</del>                              |
| Motor Vehicle Stamps                                 | 258,851                    |                                         |                    |                   |                          | 258,851                                     |
| Motor Vehicle Collections                            | 898,913                    | 4,134,669                               |                    |                   |                          | 5,033,582                                   |
| Court Fund                                           | 1,000,000                  |                                         |                    |                   |                          | 1,000,000                                   |
| Gas Tax                                              |                            | 3,630,351                               |                    |                   |                          | 3,630,351                                   |
| Fuel Tax                                             |                            | 1,531,747                               |                    |                   |                          | 1,531,747                                   |
| Gross Production                                     |                            | 1,425,011                               |                    |                   |                          | 1,425,011                                   |
| Juvenile Detention Services                          | 2,963,470                  |                                         |                    | 5                 |                          | 2,963,470                                   |
| Election Board Reimb                                 | 97,354                     |                                         |                    |                   |                          | 97,354                                      |
| DA Revolving                                         | 150,000                    |                                         |                    |                   |                          | 150,000                                     |
| Inmate Boarding Fees-State                           |                            | 5,291,124                               |                    |                   | 27                       | 5,291,124                                   |
| Road Projects-City/State/Federal                     |                            | 846,529                                 |                    |                   |                          | 846,529                                     |
| FROM LOCAL                                           |                            | 200 1000 <b>2</b> 00 1000 1000          |                    |                   |                          | 40 C 10 00 00 00 00 00 00 00 00 00 00 00 00 |
| Revaluation - Cities & Schools                       | 2,881,789                  |                                         |                    |                   |                          | 2,881,789                                   |
| Inmate Boarding Fees-Cities                          | -,,                        | 2,486,000                               |                    |                   |                          | 2,486,000                                   |
| Jail-Other County Reimb                              |                            | 112,900                                 |                    |                   |                          | 112,900                                     |
| FROM FEDERAL:                                        |                            |                                         |                    |                   |                          |                                             |
| Sheriff Grants                                       |                            | 295,016                                 |                    |                   |                          | 295,016                                     |
| Juvenile Grants                                      |                            | 297,929                                 |                    |                   |                          | 297,929                                     |
| Emergency Mgmt Grants                                |                            | 97,302                                  |                    |                   |                          | 97,302                                      |
| MISCELLANEOUS                                        |                            | ,,,,,,,,,,,,,,,,,,,,,,,,,,,,,,,,,,,,,,, |                    |                   |                          | -                                           |
| UCC/Record Preservation Fees                         |                            | 1,376,568                               |                    |                   |                          | 1,376,568                                   |
| Resale Property                                      |                            | 4,085,151                               |                    |                   |                          | 4,085,151                                   |
| Commissary Fees                                      |                            | 1,332,700                               |                    |                   |                          | 1,332,700                                   |
| Drug Court-Mental Health                             |                            | 30,000                                  |                    |                   |                          | 30,000                                      |
| Public Bldg Authority Admin Overhead/Reiml           | 119,931                    | 50,000                                  |                    |                   |                          | 119,931                                     |
| Royalty                                              | 99,616                     |                                         |                    |                   |                          | 99,616                                      |
| Rental                                               | 87,977                     |                                         |                    |                   |                          | 87,977                                      |
| Remington Park-Off Track                             | 61,586                     |                                         |                    |                   |                          | 61,586                                      |
| Insurance Premiums/Reimbursements                    | 01,500                     |                                         |                    |                   | 17,387,448               | 17,387,448                                  |
| All Other Miscellaneous                              | 224 846                    | 1,148,937                               | 57 522             |                   | 17,307,440               | 1,431,306                                   |
|                                                      | 224,846                    |                                         | 57,523             | 555               | 25                       |                                             |
| INTEREST INCOME                                      | 125,000                    | 32,624<br>33,858,782                    | 30,589<br>88,112   | 555<br>10,694,141 | 17,387,473               | 188,793                                     |
| TOTAL REVENUES                                       | 67,842,527                 |                                         | 06,112             | 10,074,141        |                          | 129,871,036                                 |
| OPERATING TRANSFERS IN (OUT)                         | (3,255,000)                |                                         | 9,067,826          | 7,054,808         | 3,255,000                | 26 620 212                                  |
| BEGINNING FUND BALANCE TOTAL REVENUES & FUND BALANCE | 4,425,475<br>\$ 69,013,002 | 15,745,028<br>\$ 49,603,810             | \$ 9,155,938       | \$ 17,748,948     | 336,174<br>\$ 20,978,647 | 36,629,312<br>\$ 166,500,347                |
| TOTAL REVENUES & FUND DALANCE                        | φ 07,013,002               | # 47,003,010                            | φ 7,133,738        | Ψ 1/,/40,740      | φ 20,7/0,04/             | φ 100,500,547                               |