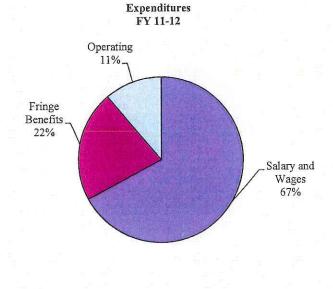

160                          |       |   | 11,475 |
| 53000 Travel            |                                       | _= <u>-</u> = |            |                              |       |   | - L    |
| 54000 Operating Expend. |                                       | 13,411        |            | 1,500                        |       |   | 5,960  |
| 55000 Capital Outlay    |                                       | 5. KII N      |            | 100                          | 10 To | 1 |        |
| Total Expenditures      | \$                                    | 17,256        | \$         | 3,660                        | \$    |   | 53,051 |
| Ending Fund Balance     | \$                                    | 75,595        | \$         | 104,267                      | \$    |   | 62,160 |





Juvenile Grant Fund 1233 FY 2011-12

Juvenile Grant Fund

Established to account for collections and expenditures of grants received from federal and state agencies.

| Revenue                                           |    | Actual<br>Revenue<br>2009-10 | I  | Actual Revenues 2010-11 | Adopted and Estimated Budget 2011-12 |           |  |
|---------------------------------------------------|----|------------------------------|----|-------------------------|--------------------------------------|-----------|--|
| State Grants                                      | \$ | 2,900                        | \$ | 109,407                 | \$                                   | 98,466    |  |
| Juv-Foundation Grant                              |    |                              |    |