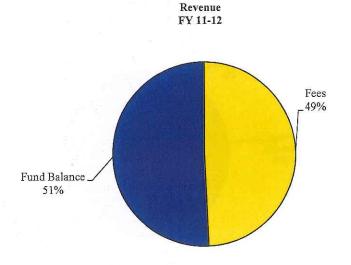

nefits   |     | 12,940            |    | 3,314                                       |                              |
| 53000 Travel            |     | 4,069             |    |                                             |                              |
| 54000 Operating Expend. |     | 92,086            |    | 130,220                                     | 153,230                      |
| 55000 Capital Outlay    |     | 2,700             |    | 1,599                                       | 25,000                       |
| Total Expenditures      | \$  | 138,512           | \$ | 151,133                                     | \$<br>178,230                |
| Ending Fund Balance     | \$  | 131,305           | \$ | 137,486                                     | \$<br>92,917                 |





#### Community Sentencing Fund 1270 FY 2011-12

Community Sentencing Fund 22 O.S. §987.24.

Program established to provide an alternative to incarceration for nonviolent felony offenders Fees are paid by individuals sentenced to perform community service by the courts.

| Revenue                                    |    | Actual<br>Revenue<br>2009-10 | Estimated Actual Revenues 2010-11 |           | Adopted and<br>Estimated<br>Budget<br>2011-12 |           |
|--------------------------------------------|----|------------------------------|-----------------------------------|-----------|-----------------------------------------------|-----------|
| Offender Fees                              | \$ | 209,803                      | \$                                | 223,175   | \$