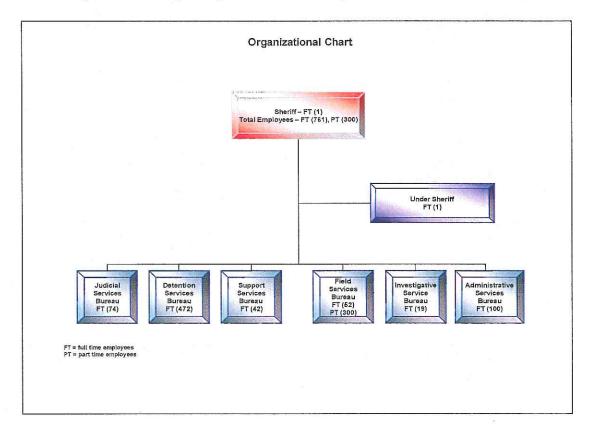

he diverse population within our county to whom we provide law enforcement services by providing an open and equal opportunity in personnel recruiting and selection. We strive for kind, understanding, and courageous professional services in delivery of community-oriented law enforcement. We work as partners with our citizens, sharing our plans and strategies, and providing ongoing honesty and candor in communications. We recognize the badge of the Oklahoma County Sheriff's Office as a symbol of public trust and expect exemplary behavior from our employees both in the performance of their duties and in their personal lives. We monitor adherence to rules and standards to insure the highest level of law enforcement services and respect of the community. We require individual accountability.



# John Whetsel, Oklahoma County Sheriff

#### **Funding Sources and Restrictions:**

Sheriff Service Fee Fund

O.S. 19 §514, 514.1 and 514.3

Funds from Civil and Criminal process and miscellaneous fees to include finger printing. Monies from the account shall be expended by the Sheriff in the lawful operation of his office.

Sheriff Special Revenue Fund

O.S. 19 180.3

Established to account for the collection and expenditures of prisoner boarding fees, for the operation of the jail commissary, housing of federal prisoners, drug enforcement, travel activities and training activities of the Sheriff's department, and monies received from state and federal granting agencies.

#### Statistical Information:

|