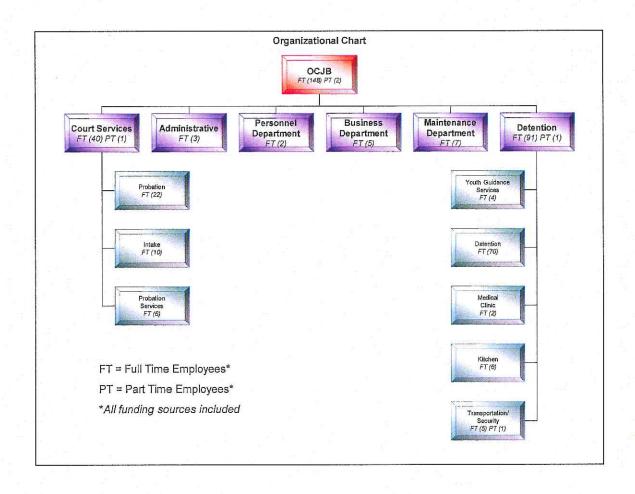

the District Court and serves all process regarding juvenile matters. The primary services are:

Intake Services - receives all complaints regarding juveniles, determines jurisdictional questions and necessary appropriate action, in addition to the filing and preparation of juvenile charges.

Detention Services - 80 bed facility with the capability of housing all types of juvenile offenders. The average stay is eighteen (18) days, but some juveniles stay longer.

Probation Services - provides probationary counseling and supervision as directed by the Juvenile Division of the District Court juveniles adjudicated as delinquent and in need of supervision. OCJB also operates a Volunteer Services Program and Studen Intern Program for graduate and undergraduate students from around the state.



# Oklahoma County Juvenile Bureau

# Funding Sources and Restrictions:

Juvenile Probation Fee Fund

10 O.S. §7303-5.3

If the child is placed on probation, the court may impose a probation fee of no more than \$25 per month, if the court finds that the child or parent or legal guardian of the child has ability to pay the fee. Fees collected shall be used to purchase needed services for Bureau clients such as sanctions, sex offenders' services, counseling, and psychological counseling.

Juvenile Work Restitution Fund

10 O.S. §7303-5.3 A.8d.

The court can order the child to pay the fine which would have been imposed had such a child been convicted of such crime as an adult. Any such fine collected shall be used to allow children otherwise unable to pay restitution to work in community s