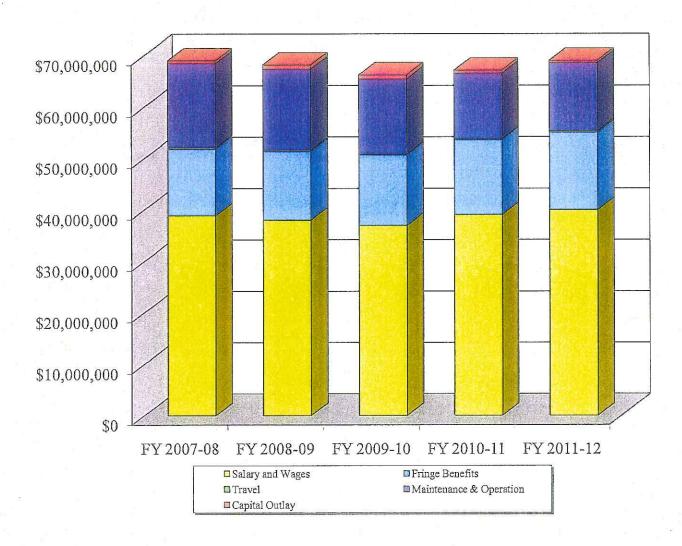

|          |            |



FY 2007-08, FY 2008-09, and FY 2009-10 are actual expenditures; FY 2010-11 represents estimated expenditures; FY 2011-12 is the adopted budget.

|                                              | FY 2011-12<br>Actual | Estimated<br>Actual