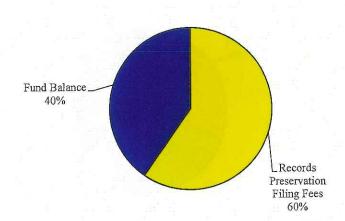

| 32,749    |                              | 24,702  |
| 53000 Travel            |         | 9         |                             | =         |                              |         |
| 54000 Operating Expend. |         | 810,707   |                             | 885,542   |                              | 601,437 |
| 55000 Capital Outlay    |         | 59,124    |                             | 13,552    | 11 A                         | -       |
| Total Expenditures      | \$      | 1,135,490 | \$                          | 1,040,523 | \$                           | 701,973 |
| Ending Fund Balance     | \$      | 722,444   | \$                          | 494,316   | \$                           | 523,499 |

Revenue FY 11-12



Expenditures

FY 11-12

**Estimated** 



#### Sheriff Service Fee Fund 1160 FY 2011-12

Sheriff Service Fee Fund O.S. 19 §514, 514.1 and 514.3

Funds from Civil and Criminal process and miscellaneous fees to include finger printing. Monies from the account shall be expended by the Sheriff in the lawful operation of his office.

| shall be expended by the bhother in the lawrar operation | Actu<br>Rever<br>2009 |                                   | Estimated<br>Actual<br>Revenues<br>2010-11 |                                      |    | Adopted and Estimated Budget 2011-12 |  |  |
|----------------------------------------------------------|-----------------------|-----------------------------------|--------------------------------------------|--------------------------------------|----|--------------------------------------|--|--|