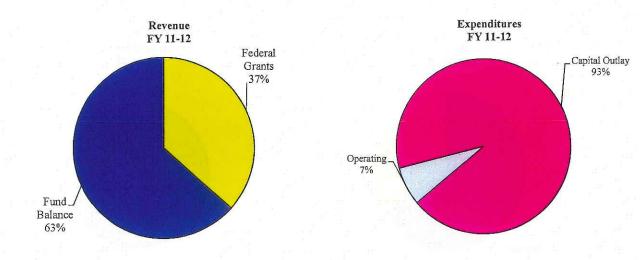

$  | e e e                              | \$                           |
| 52000 Fringe Benefits   |      |           |     |                                    |                              |
| 53000 Travel            | Œ.   | 2 -       |     |                                    | _                            |
| 54000 Operating Expend. |      | 5,300     |     | 6,920                              | 9,200                        |
| 55000 Capital Outlay    |      | 38,186    |     | 76,165                             | <br>120,000                  |
| Total Expenditures      | \$   | 43,486    | \$  | 83,085                             | \$<br>129,200                |
| Ending Fund Balance     | \$   | 139,241   | \$  | 156,270                            | \$<br>117,172                |



#### Court Services Fund 1260 FY 2011-12

Community Service Fee Fund 22 O.S. §991 a. 1q.

Program established to provide an alternative to incarceration for nonviolent felony offenders Fees are paid by individuals sentenced to perform community service by the courts.

| Actual<br>Revenue<br>2009-10 |    | Estimated Actual Revenues 2010-11 |      | Adopted and Estimated Budget 2011-12 |  |
|------------------------------|----|-----------------------------------|------|--------------------------------------|--|
| 134,740                      | \$ | 157,314                           | \$   | 133,661                              |  |
| 134,740                      | 51 | 157,314                           | F 10 | 133,661                              |  |
|                              |    |