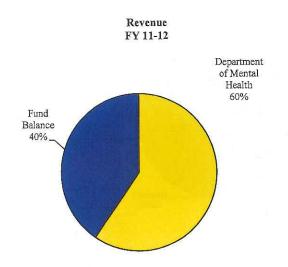

4,796                         |    |                                             |                              | =       |  |
| 54000 Operating Expend. |      |     | 15,310                        |    | 7,712                                       |                              | 43,500  |  |
| 55000 Capital Outlay    |      |     | 144                           |    | 1,142                                       | 2                            | -       |  |
| Total Expenditures      | 7 12 | \$  | 376,167                       | \$ | 541,561                                     | \$                           | 555,916 |  |
| Ending Fund Balance     |      | \$  | 390,634                       | \$ | 314,248                                     | \$                           | 221,582 |  |





#### Drug Court User Fee Fund 1281 FY 2011-12

Drug Court User Fee Fund T. 22 O.S. §471.1 Established to account for user fees and other fees paid by offenders and donations collected in conjunction with the Drug Court program.

| Revenue                                                                                                              | R                                       | Actual<br>Levenue<br>009-10     | R                    | stimated<br>Actual<br>Revenues<br>2010-11    | E  | opted and<br>stimated<br>Budget<br>2011-12  |
|----------------------------------------------------------------------------------------------------------------------|-----------------------------------------|---------------------------------|----------------------|------------------------------