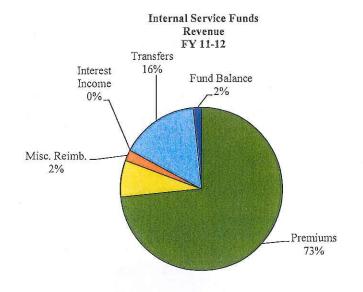

| \$<br>17,614,115                   |
| Prescription Drugs          | 810,656               |    | 962,462                  | 1,007,968                          |
| Employee Assistance Program | 35,776                |    | 33,024                   | 33,024                             |
| Admin Fees                  | 1,400,289             |    | 1,435,291                | 1,454,686                          |
| Life/AD&D Ins. Prem.        | 628,346               |    | 674,602                  | 794,859                            |
| Total Expenditures          | \$<br>18,296,141      | \$ | 20,662,765               | \$<br>20,904,652                   |
| Ending Fund Balance         | \$<br>835,867         | \$ | 336,174                  | \$<br>73,995                       |





## Employee Benefits Fund 4010 FY 2011-12

Employee Benefits Fund

Oklahoma County provides medical, dental, vision and prescription coverage to all employees. All claims are paid by Oklahoma County and administration fees are paid to vendors to administer the plans.

Employees participating in the plan pay a monthly premium determined by an actuary study and based on coverage type. Each department is charged 75% of the total cost per employee and the employee pays 25% of the total premium.

| Revenue                                    |       | Actual<br>Revenue<br>2009-10 | Estimated Actual Revenues 2010-11 |    | dopted and<br>Estimated<br>Budget<br>2011-12 |
|--------------------------------------------|-------|------------------------------|-----------------------------------|----