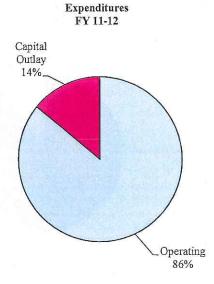

fits   |     | 12,940            |    | 3,314                                       |                              |
| 53000 Travel            |     | 4,069             |    |                                             |                              |
| 54000 Operating Expend. |     | 92,086            |    | 130,220                                     | 153,230                      |
| 55000 Capital Outlay    |     | 2,700             |    | 1,599                                       | 25,000                       |
| Total Expenditures      | \$  | 138,512           | \$ | 151,133                                     | \$<br>178,230                |
| Ending Fund Balance     | \$  | 131,305           | \$ | 137,486                                     | \$<br>92,917                 |





#### Community Sentencing Fund 1270 FY 2011-12

Community Sentencing Fund 22 O.S. §987.24.

Program established to provide an alternative to incarceration for nonviolent felony offenders Fees are paid by individuals sentenced to perform community service by the courts.

| Revenue                                    |    | Actual<br>Revenue<br>2009-10 | Estimated Actual Revenues 2010-11 |           | Adopted and<br>Estimated<br>Budget<br>2011-12 |           |
|--------------------------------------------|----|------------------------------|-----------------------------------|-----------|-----------------------------------------------|-----------|
| Offender Fees                              | \$ | 209,803                      | \$                                | 223,175   | \$