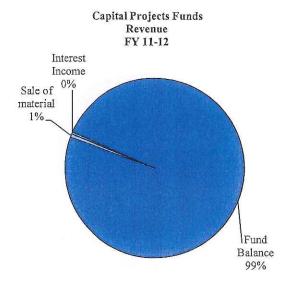

ker Clearing II    |    | 24,066               | = -                               |    | 2,814,927                            |
| County Bonds 2008     |    | 2,710,441            | 11,178,592                        |    | 4,743,587                            |
| Jail Facility         |    | 204,220              | -                                 |    | 11,872                               |
| Sale of Property      |    | ) <del> </del>       | -                                 |    | 7,577                                |
| Total Expenditures    | \$ | 5,752,283            | \$<br>12,161,174                  | \$ | 8,593,324                            |
| Ending Fund Balance   | \$ | 17,174,859           | \$<br>7,950,265                   | \$ | 562,614                              |





#### Capital Projects-Regular Fund 2010 FY 2011-12

Capital Project-Regular Fund T.19 O.S. §1409

Major capital improvements financed by general obligation bonds, capital grants or contributions shall use a capital projects fund budget.

All capital improvement projects to County owned buildings are budgeted and paid from the Capital Project-Regular fund

| Revenue                                    | F             | Actual<br>Revenue<br>2009-10 | F           | Actual Revenues 2010-11  | Adopted and<br>Estimated<br>Budget<br>2011-12 |                  |  |
|--------------------------------------------|---------------|------------------------------|-------------|--------------------------|-----------------------------------------------|------------------|--|
| Interest Income