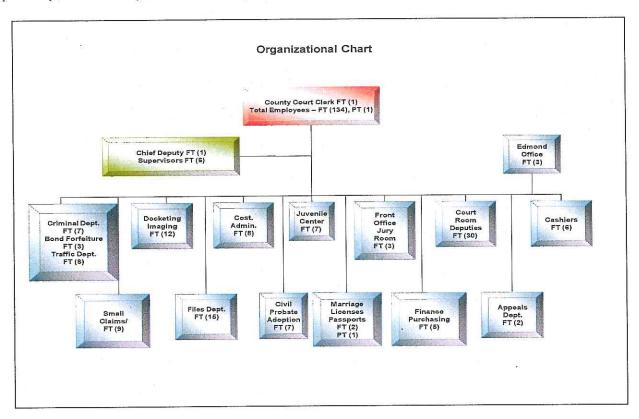

urt Fund to pay for all maintenance and operation costs of the District Court. Court equipment, courthouse maintenance, courthouse security, Sheriff's funds, Law Library, the Public Defender's office, the District Attorney's office and court staff are all supported by the Court Fund. Total revenue/receipts exceed \$80 million annually.

The Oklahoma County Court Clerk's office initiated the first computerized jury processing system; the first criminal cost collection department; and the first digital document retention program, all at no expense to the county's General Fund.

Funds collected, audited and accounted for by the Court Clerk's office support more than 30 state, county and municipal agencies, including approximately \$2 million annually to the Oklahoma County Sheriff's office.



# Patricia Presley, Oklahoma County Court Clerk

#### Funding Sources and Restrictions:

Court Clerk Revolving Fund Reimbursement - appropriated through General Fund:

Funds transferred from the Court Clerk Revolving Fund (Voucher Account described below) to supplement payroll costs.

Court Clerk Revolving Fund (Voucher Account, not a special revenue fund; not appropriated through General Fund)

Expended for the lawful operation of the Court Clerk's office.

#### Court Fund

Revenues received at the District Court level, used for local operational expenses. Funds may only be spent as budgeted and approved by the Chief Justice of the Supreme Court. Funds in excess of expenses are submitted to the State Judicial Fund to support the Courts.

Court funds are not considered part of the County