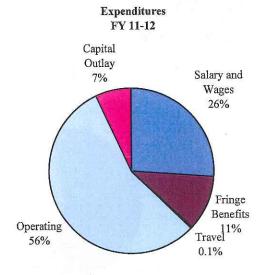

#### OKLAHOMA COUNTY, OKLAHOMA Fiscal Year 2011-2012 Proposed Budget Summary Revenues

|                                                      |                            |                                         | AND VE SEALINGS OF |                   | PROPRIETARY              |                                             |
|------------------------------------------------------|----------------------------|-----------------------------------------|--------------------|-------------------|--------------------------|---------------------------------------------|
| gov m gn                                             | <u> </u>                   | GOVERNMEN                               |                    | D.14              | FUNDS                    | Total                                       |
| SOURCE                                               | General                    | Special                                 | Capital            | Debt              | Internal                 | Proposed                                    |
| PROPERTY TAX                                         | Fund                       | Revenue                                 | Projects           | Service           | Service                  | Revenues                                    |
| Advalorem Tax - Current                              | \$53,715,285               |                                         |                    | \$ 10,615,248     |                          | \$ 64,330,533                               |
| Advalorem Tax - Prior                                | 1,379,365                  |                                         |                    | <b>70.000</b>     |                          | 1,379,365                                   |
| Misc. Property Taxes                                 | 399,592                    |                                         |                    | 78,338            |                          | 477,930                                     |
| CHARGES FOR SERVICES                                 |                            |                                         |                    |                   |                          | - 150 045                                   |
| County Clerk Fees                                    | 3,366,679                  | \$ 91,639                               |                    |                   |                          | 3,458,317                                   |
| County Treasurer Fees                                | 6,404                      |                                         |                    |                   |                          | 6,404                                       |
| Public Records                                       | 5,641                      |                                         |                    |                   |                          | 5,641                                       |
| Sheriff's Service Fee                                |                            | 3,157,100                               |                    |                   |                          | 3,157,100                                   |
| Planning Commission Fees                             |                            | 184,775                                 |                    |                   |                          | 184,775                                     |
| Treasurer Mtg Fee                                    |                            | 135,837                                 |                    |                   |                          | 135,837                                     |
| Assessor Revolving Fees                              |                            | 21,254                                  |                    |                   |                          | 21,254                                      |
| Community Service Fees                               |                            | 133,661                                 |                    |                   |                          | 133,661                                     |
| Community Sentencing Fees                            |                            | 1,093,675                               |                    |                   |                          | 1,093,675                                   |
| Drug Court-User Fees                                 |                            | 852,326                                 |                    |                   |                          | 852,326                                     |
| Juvenile Fees                                        |                            | 33,958                                  |                    |                   |                          | 33,958                                      |
| Misc Charges                                         | 228                        |                                         |                    |                   |                          | 228                                         |
| INTERGOVERNMENTAL                                    |                            |                                         |                    |                   |                          | N.F.                                        |
| FROM STATE                                           |                            |                                         |                    |                   |                          | ) <del>-</del>                              |
| Motor Vehicle Stamps                                 | 258,851                    |                                         |                    |                   |                          | 258,851                                     |
| Motor Vehicle Collections                            | 898,913                    | 4,134,669                               |                    |                   |                          | 5,033,582                                   |
| Court Fund                                           | 1,000,000                  |                                         |                    |                   |                          | 1,000,000                                   |
| Gas Tax                                              |                            | 3,630,351                               |                    |                   |                          | 3,630,351                                   |
| Fuel Tax                                             |                            | 1,531,747                               |                    |                   |                          | 1,531,747                                   |
| Gross Production                                     |                            | 1,425,011                               |                    |                   |                          | 1,425,011                                   |
| Juvenile Detention Services                          | 2,963,470                  |                                         |                    | 5                 |                          | 2,963,470                                   |
| Election Board Reimb                                 | 97,354                     |                                         |                    |                   |                          | 97,354                                      |
| DA Revolving                                         | 150,000                    |                                         |                    |                   |                          | 150,000                                     |
| Inmate Boarding Fees-State                           |                            | 5,291,124                               |                    |                   | 27                       | 5,291,124                                   |
| Road Projects-City/State/Federal                     |                            | 846,529                                 |                    |                   |                          | 846,529                                     |
| FROM LOCAL                                           |                            | 200 1000 <b>2</b> 00 1000 1000          |                    |                   |                          | 40 C 10 00 00 00 00 00 00 00 00 00 00 00 00 |
| Revaluation - Cities & Schools                       | 2,881,789                  |                                         |                    |                   |                          | 2,881,789                                   |
| Inmate Boarding Fees-Cities                          | -,,                        | 2,486,000                               |                    |                   |                          | 2,486,000                                   |
| Jail-Other County Reimb                              |                            | 112,900                                 |                    |                   |                          | 112,900                                     |
| FROM FEDERAL:                                        |                            |                                         |                    |                   |                          |                                             |
| Sheriff Grants                                       |                            | 295,016                                 |                    |                   |                          | 295,016                                     |
| Juvenile Grants                                      |                            | 297,929                                 |                    |                   |                          | 297,929                                     |
| Emergency Mgmt Grants                                |                            | 97,302                                  |                    |                   |                          | 97,302                                      |
| MISCELLANEOUS                                        |                            | ,,,,,,,,,,,,,,,,,,,,,,,,,,,,,,,,,,,,,,, |                    |                   |                          | -                                           |
| UCC/Record Preservation Fees                         |                            | 1,376,568                               |                    |                   |                          | 1,376,568                                   |
| Resale Property                                      |                            | 4,085,151                               |                    |                   |                          | 4,085,151                                   |
| Commissary Fees                                      |                            | 1,332,700                               |                    |                   |                          | 1,332,700                                   |
| Drug Court-Mental Health                             |                            | 30,000                                  |                    |                   |                          | 30,000                                      |
| Public Bldg Authority Admin Overhead/Reiml           | 119,931                    | 50,000                                  |                    |                   |                          | 119,931                                     |
| Royalty                                              | 99,616                     |                                         |                    |                   |                          | 99,616                                      |
| Rental                                               | 87,977                     |                                         |                    |                   |                          | 87,977                                      |
| Remington Park-Off Track                             | 61,586                     |                                         |                    |                   |                          | 61,586                                      |
| Insurance Premiums/Reimbursements                    | 01,500                     |                                         |                    |                   | 17,387,448               | 17,387,448                                  |
| All Other Miscellaneous                              | 224 846                    | 1,148,937                               | 57 522             |                   | 17,307,440               | 1,431,306                                   |
|                                                      | 224,846                    |                                         | 57,523             | 555               | 25                       |                                             |
| INTEREST INCOME                                      | 125,000                    | 32,624<br>33,858,782                    | 30,589<br>88,112   | 555<br>10,694,141 | 17,387,473               | 188,793                                     |
| TOTAL REVENUES                                       | 67,842,527                 |                                         | 06,112             | 10,074,141        |                          | 129,871,036                                 |
| OPERATING TRANSFERS IN (OUT)                         | (3,255,000)                |                                         | 9,067,826          | 7,054,808         | 3,255,000                | 26 620 212                                  |
| BEGINNING FUND BALANCE TOTAL REVENUES & FUND BALANCE | 4,425,475<br>\$ 69,013,002 | 15,745,028<br>\$ 49,603,810             | \$ 9,155,938       | \$ 17,748,948     | 336,174<br>\$ 20,978,647 | 36,629,312<br>\$ 166,500,347                |
| TOTAL REVENUES & FUND DALANCE                        | φ 07,013,002               | # 47,003,010                            | φ 7,133,738        | Ψ 1/,/40,740      | φ 20,7/0,04/             | φ 100,500,547                               |