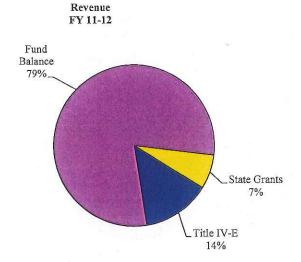

#### OKLAHOMA COUNTY, OKLAHOMA Fiscal Year 2011-2012 Proposed Budget Summary Revenues

|                                                      |                            |                                         | AND VE SEALINGS OF |                   | PROPRIETARY              |                                             |
|------------------------------------------------------|----------------------------|-----------------------------------------|--------------------|-------------------|--------------------------|---------------------------------------------|
| gov m gn                                             | <u> </u>                   | GOVERNMEN                               |                    | D.14              | FUNDS                    | Total                                       |
| SOURCE                                               | General                    | Special                                 | Capital            | Debt              | Internal                 | Proposed                                    |
| PROPERTY TAX                                         | Fund                       | Revenue                                 | Projects           | Service           | Service                  | Revenues                                    |
| Advalorem Tax - Current                              | \$53,715,285               |                                         |                    | \$ 10,615,248     |                          | \$ 64,330,533                               |
| Advalorem Tax - Prior                                | 1,379,365                  |                                         |                    | <b>70.000</b>     |                          | 1,379,365                                   |
| Misc. Property Taxes                                 | 399,592                    |                                         |                    | 78,338            |                          | 477,930                                     |
| CHARGES FOR SERVICES                                 |                            |                                         |                    |                   |                          | - 150 045                                   |
| County Clerk Fees                                    | 3,366,679                  | \$ 91,639                               |                    |                   |                          | 3,458,317                                   |
| County Treasurer Fees                                | 6,404                      |                                         |                    |                   |                          | 6,404                                       |
| Public Records                                       | 5,641                      |                                         |                    |                   |                          | 5,641                                       |
| Sheriff's Service Fee                                |                            | 3,157,100                               |                    |                   |                          | 3,157,100                                   |
| Planning Commission Fees                             |                            | 184,775                                 |                    |                   |                          | 184,775                                     |
| Treasurer Mtg Fee                                    |                            | 135,837                                 |                    |                   |                          | 135,837                                     |
| Assessor Revolving Fees                              |                            | 21,254                                  |                    |                   |                          | 21,254                                      |
| Community Service Fees                               |                            | 133,661                                 |                    |                   |                          | 133,661                                     |
| Community Sentencing Fees                            |                            | 1,093,675                               |                    |                   |                          | 1,093,675                                   |
| Drug Court-User Fees                                 |                            | 852,326                                 |                    |                   |                          | 852,326                                     |
| Juvenile Fees                                        |                            | 33,958                                  |                    |                   |                          | 33,958                                      |
| Misc Charges                                         | 228                        |                                         |                    |                   |                          | 228                                         |
| INTERGOVERNMENTAL                                    |                            |                                         |                    |                   |                          | N.F.                                        |
| FROM STATE                                           |                            |                                         |                    |                   |                          | ) <del>-</del>                              |
| Motor Vehicle Stamps                                 | 258,851                    |                                         |                    |                   |                          | 258,851                                     |
| Motor Vehicle Collections                            | 898,913                    | 4,134,669                               |                    |                   |                          | 5,033,582                                   |
| Court Fund                                           | 1,000,000                  |                                         |                    |                   |                          | 1,000,000                                   |
| Gas Tax                                              |                            | 3,630,351                               |                    |                   |                          | 3,630,351                                   |
| Fuel Tax                                             |                            | 1,531,747                               |                    |                   |                          | 1,531,747                                   |
| Gross Production                                     |                            | 1,425,011                               |                    |                   |                          | 1,425,011                                   |
| Juvenile Detention Services                          | 2,963,470                  |                                         |                    | 5                 |                          | 2,963,470                                   |
| Election Board Reimb                                 | 97,354                     |                                         |                    |                   |                          | 97,354                                      |
| DA Revolving                                         | 150,000                    |                                         |                    |                   |                          | 150,000                                     |
| Inmate Boarding Fees-State                           |                            | 5,291,124                               |                    |                   | 27                       | 5,291,124                                   |
| Road Projects-City/State/Federal                     |                            | 846,529                                 |                    |                   |                          | 846,529                                     |
| FROM LOCAL                                           |                            | 200 1000 <b>2</b> 00 1000 1000          |                    |                   |                          | 40 C 10 00 00 00 00 00 00 00 00 00 00 00 00 |
| Revaluation - Cities & Schools                       | 2,881,789                  |                                         |                    |                   |                          | 2,881,789                                   |
| Inmate Boarding Fees-Cities                          | -,,                        | 2,486,000                               |                    |                   |                          | 2,486,000                                   |
| Jail-Other County Reimb                              |                            | 112,900                                 |                    |                   |                          | 112,900                                     |
| FROM FEDERAL:                                        |                            |                                         |                    |                   |                          |                                             |
| Sheriff Grants                                       |                            | 295,016                                 |                    |                   |                          | 295,016                                     |
| Juvenile Grants                                      |                            | 297,929                                 |                    |                   |                          | 297,929                                     |
| Emergency Mgmt Grants                                |                            | 97,302                                  |                    |                   |                          | 97,302                                      |
| MISCELLANEOUS                                        |                            | ,,,,,,,,,,,,,,,,,,,,,,,,,,,,,,,,,,,,,,, |                    |                   |                          | -                                           |
| UCC/Record Preservation Fees                         |                            | 1,376,568                               |                    |                   |                          | 1,376,568                                   |
| Resale Property                                      |                            | 4,085,151                               |                    |                   |                          | 4,085,151                                   |
| Commissary Fees                                      |                            | 1,332,700                               |                    |                   |                          | 1,332,700                                   |
| Drug Court-Mental Health                             |                            | 30,000                                  |                    |                   |                          | 30,000                                      |
| Public Bldg Authority Admin Overhead/Reiml           | 119,931                    | 50,000                                  |                    |                   |                          | 119,931                                     |
| Royalty                                              | 99,616                     |                                         |                    |                   |                          | 99,616                                      |
| Rental                                               | 87,977                     |                                         |                    |                   |                          | 87,977                                      |
| Remington Park-Off Track                             | 61,586                     |                                         |                    |                   |                          | 61,586                                      |
| Insurance Premiums/Reimbursements                    | 01,500                     |                                         |                    |                   | 17,387,448               | 17,387,448                                  |
| All Other Miscellaneous                              | 224 846                    | 1,148,937                               | 57 522             |                   | 17,307,440               | 1,431,306                                   |
|                                                      | 224,846                    |                                         | 57,523             | 555               | 25                       |                                             |
| INTEREST INCOME                                      | 125,000                    | 32,624<br>33,858,782                    | 30,589<br>88,112   | 555<br>10,694,141 | 17,387,473               | 188,793                                     |
| TOTAL REVENUES                                       | 67,842,527                 |                                         | 06,112             | 10,074,141        |                          | 129,871,036                                 |
| OPERATING TRANSFERS IN (OUT)                         | (3,255,000)                |                                         | 9,067,826          | 7,054,808         | 3,255,000                | 26 620 212                                  |
| BEGINNING FUND BALANCE TOTAL REVENUES & FUND BALANCE | 4,425,475<br>\$ 69,013,002 | 15,745,028<br>\$ 49,603,810             | \$ 9,155,938       | \$ 17,748,948     | 336,174<br>\$ 20,978,647 | 36,629,312<br>\$ 166,500,347                |
| TOTAL REVENUES & FUND DALANCE                        | φ 07,013,002               | # 47,003,010                            | φ 7,133,738        | Ψ 1/,/40,740      | φ 20,7/0,04/             | φ 100,500,547                               |