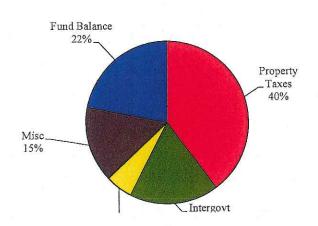

ng                                  |    | 51,465,365           |    | 57,138,319                  |    | 55,202,162                            |
| Capital Outlay                             |    | 10,273,884           | *  | 16,321,339                  |    | 10,949,058                            |
| Debt Service                               |    | 9,909,586            |    | 10,840,445                  |    | 10,810,155                            |
| Total Expenditures                         | \$ | 139,848,369          | \$ | 152,933,429                 | \$ | 146,215,058                           |
| Ending Fund Balance                        | \$ | 52,806,897           | \$ | 36,221,107                  | \$ | 20,285,290                            |

#### Revenue-All Funds FY 11-12



#### Expenditures-All Funds FY 11-12





# General Fund



General Fund Budget Summary FY 2011-12

|                                            | F  | Actual<br>FY 2009-10 | Estimated<br>Actual<br>TY 2010-11 |    | dopted and<br>Estimated<br>TY 2011-12 |
|--------------------------------------------|----|----------------------|-----------------------------------|----|---------------------------------------|
| Revenue                                    |    |                      |                                   |    |                                       |
| Property Taxes                             | \$ | 56,918,401           | \$<br>58,154,652                  | \$ | 55,494,242                            |
| Intergovernmental                          |    | 8,965,748            |