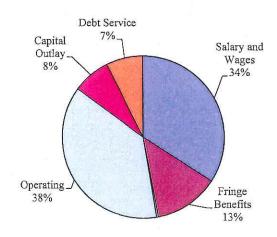

| 51,465,365           |    | 57,138,319                  |    | 55,202,162                            |
| Capital Outlay                             |    | 10,273,884           | *  | 16,321,339                  |    | 10,949,058                            |
| Debt Service                               |    | 9,909,586            |    | 10,840,445                  |    | 10,810,155                            |
| Total Expenditures                         | \$ | 139,848,369          | \$ | 152,933,429                 | \$ | 146,215,058                           |
| Ending Fund Balance                        | \$ | 52,806,897           | \$ | 36,221,107                  | \$ | 20,285,290                            |

#### Revenue-All Funds FY 11-12



#### Expenditures-All Funds FY 11-12





# General Fund



General Fund Budget Summary FY 2011-12

|                                            | F  | Actual<br>FY 2009-10 | Estimated<br>Actual<br>TY 2010-11 |    | dopted and<br>Estimated<br>TY 2011-12 |
|--------------------------------------------|----|----------------------|-----------------------------------|----|---------------------------------------|
| Revenue                                    |    |                      |                                   |    |                                       |
| Property Taxes                             | \$ | 56,918,401           | \$<br>58,154,652                  | \$ | 55,494,242                            |
| Intergovernmental                          |    | 8,965,748            | 8,056,586                         |