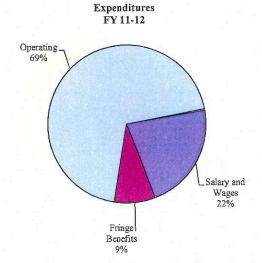

#### OKLAHOMA COUNTY, OKLAHOMA Fiscal Year 2011-2012 Proposed Budget Summary Revenues

|                                                      |                            |                                         | AND VE SEALINGS OF |                   | PROPRIETARY              |                                             |
|------------------------------------------------------|----------------------------|-----------------------------------------|--------------------|-------------------|--------------------------|---------------------------------------------|
| gov m gn                                             | <u> </u>                   | GOVERNMEN                               |                    | D.14              | FUNDS                    | Total                                       |
| SOURCE                                               | General                    | Special                                 | Capital            | Debt              | Internal                 | Proposed                                    |
| PROPERTY TAX                                         | Fund                       | Revenue                                 | Projects           | Service           | Service                  | Revenues                                    |
| Advalorem Tax - Current                              | \$53,715,285               |                                         |                    | \$ 10,615,248     |                          | \$ 64,330,533                               |
| Advalorem Tax - Prior                                | 1,379,365                  |                                         |                    | <b>70.000</b>     |                          | 1,379,365                                   |
| Misc. Property Taxes                                 | 399,592                    |                                         |                    | 78,338            |                          | 477,930                                     |
| CHARGES FOR SERVICES                                 |                            |                                         |                    |                   |                          | - 150 045                                   |
| County Clerk Fees                                    | 3,366,679                  | \$ 91,639                               |                    |                   |                          | 3,458,317                                   |
| County Treasurer Fees                                | 6,404                      |                                         |                    |                   |                          | 6,404                                       |
| Public Records                                       | 5,641                      |                                         |                    |                   |                          | 5,641                                       |
| Sheriff's Service Fee                                |                            | 3,157,100                               |                    |                   |                          | 3,157,100                                   |
| Planning Commission Fees                             |                            | 184,775                                 |                    |                   |                          | 184,775                                     |
| Treasurer Mtg Fee                                    |                            | 135,837                                 |                    |                   |                          | 135,837                                     |
| Assessor Revolving Fees                              |                            | 21,254                                  |                    |                   |                          | 21,254                                      |
| Community Service Fees                               |                            | 133,661                                 |                    |                   |                          | 133,661                                     |
| Community Sentencing Fees                            |                            | 1,093,675                               |                    |                   |                          | 1,093,675                                   |
| Drug Court-User Fees                                 |                            | 852,326                                 |                    |                   |                          | 852,326                                     |
| Juvenile Fees                                        |                            | 33,958                                  |                    |                   |                          | 33,958                                      |
| Misc Charges                                         | 228                        |                                         |                    |                   |                          | 228                                         |
| INTERGOVERNMENTAL                                    |                            |                                         |                    |                   |                          | N.F.                                        |
| FROM STATE                                           |                            |                                         |                    |                   |                          | ) <del>-</del>                              |
| Motor Vehicle Stamps                                 | 258,851                    |                                         |                    |                   |                          | 258,851                                     |
| Motor Vehicle Collections                            | 898,913                    | 4,134,669                               |                    |                   |                          | 5,033,582                                   |
| Court Fund                                           | 1,000,000                  |                                         |                    |                   |                          | 1,000,000                                   |
| Gas Tax                                              |                            | 3,630,351                               |                    |                   |                          | 3,630,351                                   |
| Fuel Tax                                             |                            | 1,531,747                               |                    |                   |                          | 1,531,747                                   |
| Gross Production                                     |                            | 1,425,011                               |                    |                   |                          | 1,425,011                                   |
| Juvenile Detention Services                          | 2,963,470                  |                                         |                    | 5                 |                          | 2,963,470                                   |
| Election Board Reimb                                 | 97,354                     |                                         |                    |                   |                          | 97,354                                      |
| DA Revolving                                         | 150,000                    |                                         |                    |                   |                          | 150,000                                     |
| Inmate Boarding Fees-State                           |                            | 5,291,124                               |                    |                   | 27                       | 5,291,124                                   |
| Road Projects-City/State/Federal                     |                            | 846,529                                 |                    |                   |                          | 846,529                                     |
| FROM LOCAL                                           |                            | 200 1000 <b>2</b> 00 1000 1000          |                    |                   |                          | 40 C 10 00 00 00 00 00 00 00 00 00 00 00 00 |
| Revaluation - Cities & Schools                       | 2,881,789                  |                                         |                    |                   |                          | 2,881,789                                   |
| Inmate Boarding Fees-Cities                          | -,,                        | 2,486,000                               |                    |                   |                          | 2,486,000                                   |
| Jail-Other County Reimb                              |                            | 112,900                                 |                    |                   |                          | 112,900                                     |
| FROM FEDERAL:                                        |                            |                                         |                    |                   |                          |                                             |
| Sheriff Grants                                       |                            | 295,016                                 |                    |                   |                          | 295,016                                     |
| Juvenile Grants                                      |                            | 297,929                                 |                    |                   |                          | 297,929                                     |
| Emergency Mgmt Grants                                |                            | 97,302                                  |                    |                   |                          | 97,302                                      |
| MISCELLANEOUS                                        |                            | ,,,,,,,,,,,,,,,,,,,,,,,,,,,,,,,,,,,,,,, |                    |                   |                          | -                                           |
| UCC/Record Preservation Fees                         |                            | 1,376,568                               |                    |                   |                          | 1,376,568                                   |
| Resale Property                                      |                            | 4,085,151                               |                    |                   |                          | 4,085,151                                   |
| Commissary Fees                                      |                            | 1,332,700                               |                    |                   |                          | 1,332,700                                   |
| Drug Court-Mental Health                             |                            | 30,000                                  |                    |                   |                          | 30,000                                      |
| Public Bldg Authority Admin Overhead/Reiml           | 119,931                    | 50,000                                  |                    |                   |                          | 119,931                                     |
| Royalty                                              | 99,616                     |                                         |                    |                   |                          | 99,616                                      |
| Rental                                               | 87,977                     |                                         |                    |                   |                          | 87,977                                      |
| Remington Park-Off Track                             | 61,586                     |                                         |                    |                   |                          | 61,586                                      |
| Insurance Premiums/Reimbursements                    | 01,500                     |                                         |                    |                   | 17,387,448               | 17,387,448                                  |
| All Other Miscellaneous                              | 224 846                    | 1,148,937                               | 57 522             |                   | 17,307,440               | 1,431,306                                   |
|                                                      | 224,846                    |                                         | 57,523             | 555               | 25                       |                                             |
| INTEREST INCOME                                      | 125,000                    | 32,624<br>33,858,782                    | 30,589<br>88,112   | 555<br>10,694,141 | 17,387,473               | 188,793                                     |
| TOTAL REVENUES                                       | 67,842,527                 |                                         | 06,112             | 10,074,141        |                          | 129,871,036                                 |
| OPERATING TRANSFERS IN (OUT)                         | (3,255,000)                |                                         | 9,067,826          | 7,054,808         | 3,255,000                | 26 620 212                                  |
| BEGINNING FUND BALANCE TOTAL REVENUES & FUND BALANCE | 4,425,475<br>\$ 69,013,002 | 15,745,028<br>\$ 49,603,810             | \$ 9,155,938       | \$ 17,748,948     | 336,174<br>\$ 20,978,647 | 36,629,312<br>\$ 166,500,347                |
| TOTAL REVENUES & FUND DALANCE                        | φ 07,013,002               | # 47,003,010                            | φ 7,133,738        | Ψ 1/,/40,740      | φ 20,7/0,04/             | φ 100,500,547                               |