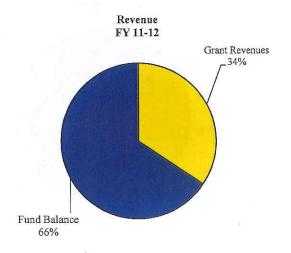

|                                   |        |                                       | ·      |                              | <u>-</u> |
| 54000 Operating Expend. |                                   | 5,000  |                                       | 5,780  |                              | 6,000    |
| 55000 Capital Outlay    |                                   | -      | M-10-3                                | 565    |                              | 1,000    |
| Total Expenditures      | \$                                | 5,000  | \$                                    | 6,345  | \$                           | 7,000    |
| Ending Fund Balance     | \$                                | 12,119 | \$                                    | 13,774 | \$                           | 13,974   |





#### Emergency Management Fund 1251 FY 2011-12

Emergency Management Fund 63 O.S. §683.1

Revenues received from the Federal Emergency Management Agency for travle, operations, and capital items relating to the Emergency Management program.

| Revenue                                              | Actual<br>Revenue<br>2009-10 | R  | Estimated Actual Revenues 2010-11 |    | opted and<br>stimated<br>Budget<br>2011-12 |
|------------------------------------------------------|------------------------------|----|-----------------------------------|----|--------------------------------------------|
| Federal Grants-DPPE/Emergency Operation Plan/HMPG \$ | 46,637                       | \$ | 100,114                           | \$ | 90,102                                     |
| Total Operating