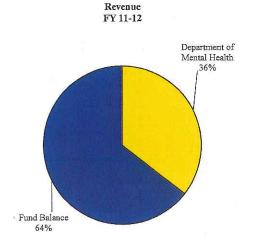

#### OKLAHOMA COUNTY, OKLAHOMA Fiscal Year 2011-2012 Proposed Budget Summary Revenues

|                                                      |                            |                                         | AND VE SEALINGS OF |                   | PROPRIETARY              |                                             |
|------------------------------------------------------|----------------------------|-----------------------------------------|--------------------|-------------------|--------------------------|---------------------------------------------|
| gov m gn                                             | <u> </u>                   | GOVERNMEN                               |                    | D.14              | FUNDS                    | Total                                       |
| SOURCE                                               | General                    | Special                                 | Capital            | Debt              | Internal                 | Proposed                                    |
| PROPERTY TAX                                         | Fund                       | Revenue                                 | Projects           | Service           | Service                  | Revenues                                    |
| Advalorem Tax - Current                              | \$53,715,285               |                                         |                    | \$ 10,615,248     |                          | \$ 64,330,533                               |
| Advalorem Tax - Prior                                | 1,379,365                  |                                         |                    | <b>70.000</b>     |                          | 1,379,365                                   |
| Misc. Property Taxes                                 | 399,592                    |                                         |                    | 78,338            |                          | 477,930                                     |
| CHARGES FOR SERVICES                                 |                            |                                         |                    |                   |                          | - 150 045                                   |
| County Clerk Fees                                    | 3,366,679                  | \$ 91,639                               |                    |                   |                          | 3,458,317                                   |
| County Treasurer Fees                                | 6,404                      |                                         |                    |                   |                          | 6,404                                       |
| Public Records                                       | 5,641                      |                                         |                    |                   |                          | 5,641                                       |
| Sheriff's Service Fee                                |                            | 3,157,100                               |                    |                   |                          | 3,157,100                                   |
| Planning Commission Fees                             |                            | 184,775                                 |                    |                   |                          | 184,775                                     |
| Treasurer Mtg Fee                                    |                            | 135,837                                 |                    |                   |                          | 135,837                                     |
| Assessor Revolving Fees                              |                            | 21,254                                  |                    |                   |                          | 21,254                                      |
| Community Service Fees                               |                            | 133,661                                 |                    |                   |                          | 133,661                                     |
| Community Sentencing Fees                            |                            | 1,093,675                               |                    |                   |                          | 1,093,675                                   |
| Drug Court-User Fees                                 |                            | 852,326                                 |                    |                   |                          | 852,326                                     |
| Juvenile Fees                                        |                            | 33,958                                  |                    |                   |                          | 33,958                                      |
| Misc Charges                                         | 228                        |                                         |                    |                   |                          | 228                                         |
| INTERGOVERNMENTAL                                    |                            |                                         |                    |                   |                          | N.F.                                        |
| FROM STATE                                           |                            |                                         |                    |                   |                          | ) <del>-</del>                              |
| Motor Vehicle Stamps                                 | 258,851                    |                                         |                    |                   |                          | 258,851                                     |
| Motor Vehicle Collections                            | 898,913                    | 4,134,669                               |                    |                   |                          | 5,033,582                                   |
| Court Fund                                           | 1,000,000                  |                                         |                    |                   |                          | 1,000,000                                   |
| Gas Tax                                              |                            | 3,630,351                               |                    |                   |                          | 3,630,351                                   |
| Fuel Tax                                             |                            | 1,531,747                               |                    |                   |                          | 1,531,747                                   |
| Gross Production                                     |                            | 1,425,011                               |                    |                   |                          | 1,425,011                                   |
| Juvenile Detention Services                          | 2,963,470                  |                                         |                    | 5                 |                          | 2,963,470                                   |
| Election Board Reimb                                 | 97,354                     |                                         |                    |                   |                          | 97,354                                      |
| DA Revolving                                         | 150,000                    |                                         |                    |                   |                          | 150,000                                     |
| Inmate Boarding Fees-State                           |                            | 5,291,124                               |                    |                   | 27                       | 5,291,124                                   |
| Road Projects-City/State/Federal                     |                            | 846,529                                 |                    |                   |                          | 846,529                                     |
| FROM LOCAL                                           |                            | 200 1000 <b>2</b> 00 1000 1000          |                    |                   |                          | 40 C 10 00 00 00 00 00 00 00 00 00 00 00 00 |
| Revaluation - Cities & Schools                       | 2,881,789                  |                                         |                    |                   |                          | 2,881,789                                   |
| Inmate Boarding Fees-Cities                          | -,,                        | 2,486,000                               |                    |                   |                          | 2,486,000                                   |
| Jail-Other County Reimb                              |                            | 112,900                                 |                    |                   |                          | 112,900                                     |
| FROM FEDERAL:                                        |                            |                                         |                    |                   |                          |                                             |
| Sheriff Grants                                       |                            | 295,016                                 |                    |                   |                          | 295,016                                     |
| Juvenile Grants                                      |                            | 297,929                                 |                    |                   |                          | 297,929                                     |
| Emergency Mgmt Grants                                |                            | 97,302                                  |                    |                   |                          | 97,302                                      |
| MISCELLANEOUS                                        |                            | ,,,,,,,,,,,,,,,,,,,,,,,,,,,,,,,,,,,,,,, |                    |                   |                          | -                                           |
| UCC/Record Preservation Fees                         |                            | 1,376,568                               |                    |                   |                          | 1,376,568                                   |
| Resale Property                                      |                            | 4,085,151                               |                    |                   |                          | 4,085,151                                   |
| Commissary Fees                                      |                            | 1,332,700                               |                    |                   |                          | 1,332,700                                   |
| Drug Court-Mental Health                             |                            | 30,000                                  |                    |                   |                          | 30,000                                      |
| Public Bldg Authority Admin Overhead/Reiml           | 119,931                    | 50,000                                  |                    |                   |                          | 119,931                                     |
| Royalty                                              | 99,616                     |                                         |                    |                   |                          | 99,616                                      |
| Rental                                               | 87,977                     |                                         |                    |                   |                          | 87,977                                      |
| Remington Park-Off Track                             | 61,586                     |                                         |                    |                   |                          | 61,586                                      |
| Insurance Premiums/Reimbursements                    | 01,500                     |                                         |                    |                   | 17,387,448               | 17,387,448                                  |
| All Other Miscellaneous                              | 224 846                    | 1,148,937                               | 57 522             |                   | 17,307,440               | 1,431,306                                   |
|                                                      | 224,846                    |                                         | 57,523             | 555               | 25                       |                                             |
| INTEREST INCOME                                      | 125,000                    | 32,624<br>33,858,782                    | 30,589<br>88,112   | 555<br>10,694,141 | 17,387,473               | 188,793                                     |
| TOTAL REVENUES                                       | 67,842,527                 |                                         | 06,112             | 10,074,141        |                          | 129,871,036                                 |
| OPERATING TRANSFERS IN (OUT)                         | (3,255,000)                |                                         | 9,067,826          | 7,054,808         | 3,255,000                | 26 620 212                                  |
| BEGINNING FUND BALANCE TOTAL REVENUES & FUND BALANCE | 4,425,475<br>\$ 69,013,002 | 15,745,028<br>\$ 49,603,810             | \$ 9,155,938       | \$ 17,748,948     | 336,174<br>\$ 20,978,647 | 36,629,312<br>\$ 166,500,347                |
| TOTAL REVENUES & FUND DALANCE                        | φ 07,013,002               | # 47,003,010                            | φ 7,133,738        | Ψ 1/,/40,740      | φ 20,7/0,04/             | φ 100,500,547                               |