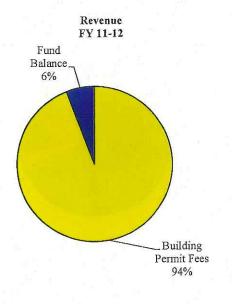

#### OKLAHOMA COUNTY, OKLAHOMA Fiscal Year 2011-2012 Proposed Budget Summary Revenues

|                                                      |                            |                                         | AND VE SEALINGS OF |                   | PROPRIETARY              |                                             |
|------------------------------------------------------|----------------------------|-----------------------------------------|--------------------|-------------------|--------------------------|---------------------------------------------|
| gov m gn                                             | <u> </u>                   | GOVERNMEN                               |                    | D.14              | FUNDS                    | Total                                       |
| SOURCE                                               | General                    | Special                                 | Capital            | Debt              | Internal                 | Proposed                                    |
| PROPERTY TAX                                         | Fund                       | Revenue                                 | Projects           | Service           | Service                  | Revenues                                    |
| Advalorem Tax - Current                              | \$53,715,285               |                                         |                    | \$ 10,615,248     |                          | \$ 64,330,533                               |
| Advalorem Tax - Prior                                | 1,379,365                  |                                         |                    | <b>70.000</b>     |                          | 1,379,365                                   |
| Misc. Property Taxes                                 | 399,592                    |                                         |                    | 78,338            |                          | 477,930                                     |
| CHARGES FOR SERVICES                                 |                            |                                         |                    |                   |                          | - 150 045                                   |
| County Clerk Fees                                    | 3,366,679                  | \$ 91,639                               |                    |                   |                          | 3,458,317                                   |
| County Treasurer Fees                                | 6,404                      |                                         |                    |                   |                          | 6,404                                       |
| Public Records                                       | 5,641                      |                                         |                    |                   |                          | 5,641                                       |
| Sheriff's Service Fee                                |                            | 3,157,100                               |                    |                   |                          | 3,157,100                                   |
| Planning Commission Fees                             |                            | 184,775                                 |                    |                   |                          | 184,775                                     |
| Treasurer Mtg Fee                                    |                            | 135,837                                 |                    |                   |                          | 135,837                                     |
| Assessor Revolving Fees                              |                            | 21,254                                  |                    |                   |                          | 21,254                                      |
| Community Service Fees                               |                            | 133,661                                 |                    |                   |                          | 133,661                                     |
| Community Sentencing Fees                            |                            | 1,093,675                               |                    |                   |                          | 1,093,675                                   |
| Drug Court-User Fees                                 |                            | 852,326                                 |                    |                   |                          | 852,326                                     |
| Juvenile Fees                                        |                            | 33,958                                  |                    |                   |                          | 33,958                                      |
| Misc Charges                                         | 228                        |                                         |                    |                   |                          | 228                                         |
| INTERGOVERNMENTAL                                    |                            |                                         |                    |                   |                          | N.F.                                        |
| FROM STATE                                           |                            |                                         |                    |                   |                          | ) <del>-</del>                              |
| Motor Vehicle Stamps                                 | 258,851                    |                                         |                    |                   |                          | 258,851                                     |
| Motor Vehicle Collections                            | 898,913                    | 4,134,669                               |                    |                   |                          | 5,033,582                                   |
| Court Fund                                           | 1,000,000                  |                                         |                    |                   |                          | 1,000,000                                   |
| Gas Tax                                              |                            | 3,630,351                               |                    |                   |                          | 3,630,351                                   |
| Fuel Tax                                             |                            | 1,531,747                               |                    |                   |                          | 1,531,747                                   |
| Gross Production                                     |                            | 1,425,011                               |                    |                   |                          | 1,425,011                                   |
| Juvenile Detention Services                          | 2,963,470                  |                                         |                    | 5                 |                          | 2,963,470                                   |
| Election Board Reimb                                 | 97,354                     |                                         |                    |                   |                          | 97,354                                      |
| DA Revolving                                         | 150,000                    |                                         |                    |                   |                          | 150,000                                     |
| Inmate Boarding Fees-State                           |                            | 5,291,124                               |                    |                   | 27                       | 5,291,124                                   |
| Road Projects-City/State/Federal                     |                            | 846,529                                 |                    |                   |                          | 846,529                                     |
| FROM LOCAL                                           |                            | 200 1000 <b>2</b> 00 1000 1000          |                    |                   |                          | 40 C 10 00 00 00 00 00 00 00 00 00 00 00 00 |
| Revaluation - Cities & Schools                       | 2,881,789                  |                                         |                    |                   |                          | 2,881,789                                   |
| Inmate Boarding Fees-Cities                          | -,,                        | 2,486,000                               |                    |                   |                          | 2,486,000                                   |
| Jail-Other County Reimb                              |                            | 112,900                                 |                    |                   |                          | 112,900                                     |
| FROM FEDERAL:                                        |                            |                                         |                    |                   |                          |                                             |
| Sheriff Grants                                       |                            | 295,016                                 |                    |                   |                          | 295,016                                     |
| Juvenile Grants                                      |                            | 297,929                                 |                    |                   |                          | 297,929                                     |
| Emergency Mgmt Grants                                |                            | 97,302                                  |                    |                   |                          | 97,302                                      |
| MISCELLANEOUS                                        |                            | ,,,,,,,,,,,,,,,,,,,,,,,,,,,,,,,,,,,,,,, |                    |                   |                          | -                                           |
| UCC/Record Preservation Fees                         |                            | 1,376,568                               |                    |                   |                          | 1,376,568                                   |
| Resale Property                                      |                            | 4,085,151                               |                    |                   |                          | 4,085,151                                   |
| Commissary Fees                                      |                            | 1,332,700                               |                    |                   |                          | 1,332,700                                   |
| Drug Court-Mental Health                             |                            | 30,000                                  |                    |                   |                          | 30,000                                      |
| Public Bldg Authority Admin Overhead/Reiml           | 119,931                    | 50,000                                  |                    |                   |                          | 119,931                                     |
| Royalty                                              | 99,616                     |                                         |                    |                   |                          | 99,616                                      |
| Rental                                               | 87,977                     |                                         |                    |                   |                          | 87,977                                      |
| Remington Park-Off Track                             | 61,586                     |                                         |                    |                   |                          | 61,586                                      |
| Insurance Premiums/Reimbursements                    | 01,500                     |                                         |                    |                   | 17,387,448               | 17,387,448                                  |
| All Other Miscellaneous                              | 224 846                    | 1,148,937                               | 57 522             |                   | 17,307,440               | 1,431,306                                   |
|                                                      | 224,846                    |                                         | 57,523             | 555               | 25                       |                                             |
| INTEREST INCOME                                      | 125,000                    | 32,624<br>33,858,782                    | 30,589<br>88,112   | 555<br>10,694,141 | 17,387,473               | 188,793                                     |
| TOTAL REVENUES                                       | 67,842,527                 |                                         | 06,112             | 10,074,141        |                          | 129,871,036                                 |
| OPERATING TRANSFERS IN (OUT)                         | (3,255,000)                |                                         | 9,067,826          | 7,054,808         | 3,255,000                | 26 620 212                                  |
| BEGINNING FUND BALANCE TOTAL REVENUES & FUND BALANCE | 4,425,475<br>\$ 69,013,002 | 15,745,028<br>\$ 49,603,810             | \$ 9,155,938       | \$ 17,748,948     | 336,174<br>\$ 20,978,647 | 36,629,312<br>\$ 166,500,347                |
| TOTAL REVENUES & FUND DALANCE                        | φ 07,013,002               | # 47,003,010                            | φ 7,133,738        | Ψ 1/,/40,740      | φ 20,7/0,04/             | φ 100,500,547                               |