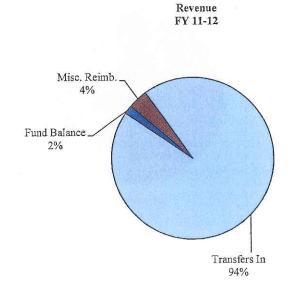

| 99,149               | 99,149            |
| Multiple Injury Trust Fund (MITF) Assessments |      | 20,303            |    | 19,703               | 30,172            |
| Application Fee-Workers Comp Court            |      | 500               |    | 1,000                | 1,000             |
| Actuaries/Audit fees                          |      | 15,131            |    | 27,478               | 27,477            |
| Claims                                        |      | 850,956           |    | 796,189              | 872,301           |
| Total Expenditures                            | \$   | 1,005,344         | \$ | 973,519              | \$<br>1,060,099   |
| Ending Fund Balance                           | \$   | 58,835            | \$ | 18,076               | \$<br>0           |





# Self Insurance Fund 4030 FY 2011-12

Self Insurance Fund T.51 O.S. Ch.5 Section 169

The County is self insured under the Tort Claims Act against all or any part of any liability it may incur for death, injury or disability of any person or for damage to property, either real or personal.

| Revenue                                        | F  | Actual<br>Revenue<br>2009-10    | R     | stimated<br>Actual<br>evenues<br>2010-11    | E         | opted and<br>stimated<br>Budget<br>2011-12 |
|------------------------------------------------|----|---------------------------------|-------|---------------------------------------------|-----------|--------------------------------------------|
| Miscellaneous Reimbursements                   | \$ | 9 <del>=</del>                  | \$    |