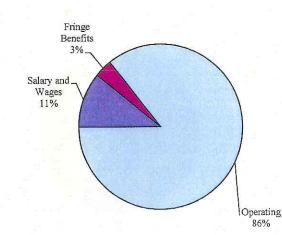

#### OKLAHOMA COUNTY, OKLAHOMA Fiscal Year 2011-2012 Proposed Budget Summary Revenues

|                                                      |                            |                                         | AND VE SEALINGS OF |                   | PROPRIETARY              |                                             |
|------------------------------------------------------|----------------------------|-----------------------------------------|--------------------|-------------------|--------------------------|---------------------------------------------|
| gov m gn                                             | <u> </u>                   | GOVERNMEN                               |                    | D.14              | FUNDS                    | Total                                       |
| SOURCE                                               | General                    | Special                                 | Capital            | Debt              | Internal                 | Proposed                                    |
| PROPERTY TAX                                         | Fund                       | Revenue                                 | Projects           | Service           | Service                  | Revenues                                    |
| Advalorem Tax - Current                              | \$53,715,285               |                                         |                    | \$ 10,615,248     |                          | \$ 64,330,533                               |
| Advalorem Tax - Prior                                | 1,379,365                  |                                         |                    | <b>70.000</b>     |                          | 1,379,365                                   |
| Misc. Property Taxes                                 | 399,592                    |                                         |                    | 78,338            |                          | 477,930                                     |
| CHARGES FOR SERVICES                                 |                            |                                         |                    |                   |                          | - 150 045                                   |
| County Clerk Fees                                    | 3,366,679                  | \$ 91,639                               |                    |                   |                          | 3,458,317                                   |
| County Treasurer Fees                                | 6,404                      |                                         |                    |                   |                          | 6,404                                       |
| Public Records                                       | 5,641                      |                                         |                    |                   |                          | 5,641                                       |
| Sheriff's Service Fee                                |                            | 3,157,100                               |                    |                   |                          | 3,157,100                                   |
| Planning Commission Fees                             |                            | 184,775                                 |                    |                   |                          | 184,775                                     |
| Treasurer Mtg Fee                                    |                            | 135,837                                 |                    |                   |                          | 135,837                                     |
| Assessor Revolving Fees                              |                            | 21,254                                  |                    |                   |                          | 21,254                                      |
| Community Service Fees                               |                            | 133,661                                 |                    |                   |                          | 133,661                                     |
| Community Sentencing Fees                            |                            | 1,093,675                               |                    |                   |                          | 1,093,675                                   |
| Drug Court-User Fees                                 |                            | 852,326                                 |                    |                   |                          | 852,326                                     |
| Juvenile Fees                                        |                            | 33,958                                  |                    |                   |                          | 33,958                                      |
| Misc Charges                                         | 228                        |                                         |                    |                   |                          | 228                                         |
| INTERGOVERNMENTAL                                    |                            |                                         |                    |                   |                          | N.F.                                        |
| FROM STATE                                           |                            |                                         |                    |                   |                          | ) <del>-</del>                              |
| Motor Vehicle Stamps                                 | 258,851                    |                                         |                    |                   |                          | 258,851                                     |
| Motor Vehicle Collections                            | 898,913                    | 4,134,669                               |                    |                   |                          | 5,033,582                                   |
| Court Fund                                           | 1,000,000                  |                                         |                    |                   |                          | 1,000,000                                   |
| Gas Tax                                              |                            | 3,630,351                               |                    |                   |                          | 3,630,351                                   |
| Fuel Tax                                             |                            | 1,531,747                               |                    |                   |                          | 1,531,747                                   |
| Gross Production                                     |                            | 1,425,011                               |                    |                   |                          | 1,425,011                                   |
| Juvenile Detention Services                          | 2,963,470                  |                                         |                    | 5                 |                          | 2,963,470                                   |
| Election Board Reimb                                 | 97,354                     |                                         |                    |                   |                          | 97,354                                      |
| DA Revolving                                         | 150,000                    |                                         |                    |                   |                          | 150,000                                     |
| Inmate Boarding Fees-State                           |                            | 5,291,124                               |                    |                   | 27                       | 5,291,124                                   |
| Road Projects-City/State/Federal                     |                            | 846,529                                 |                    |                   |                          | 846,529                                     |
| FROM LOCAL                                           |                            | 200 1000 <b>2</b> 00 1000 1000          |                    |                   |                          | 40 C 10 00 00 00 00 00 00 00 00 00 00 00 00 |
| Revaluation - Cities & Schools                       | 2,881,789                  |                                         |                    |                   |                          | 2,881,789                                   |
| Inmate Boarding Fees-Cities                          | -,,                        | 2,486,000                               |                    |                   |                          | 2,486,000                                   |
| Jail-Other County Reimb                              |                            | 112,900                                 |                    |                   |                          | 112,900                                     |
| FROM FEDERAL:                                        |                            |                                         |                    |                   |                          |                                             |
| Sheriff Grants                                       |                            | 295,016                                 |                    |                   |                          | 295,016                                     |
| Juvenile Grants                                      |                            | 297,929                                 |                    |                   |                          | 297,929                                     |
| Emergency Mgmt Grants                                |                            | 97,302                                  |                    |                   |                          | 97,302                                      |
| MISCELLANEOUS                                        |                            | ,,,,,,,,,,,,,,,,,,,,,,,,,,,,,,,,,,,,,,, |                    |                   |                          | -                                           |
| UCC/Record Preservation Fees                         |                            | 1,376,568                               |                    |                   |                          | 1,376,568                                   |
| Resale Property                                      |                            | 4,085,151                               |                    |                   |                          | 4,085,151                                   |
| Commissary Fees                                      |                            | 1,332,700                               |                    |                   |                          | 1,332,700                                   |
| Drug Court-Mental Health                             |                            | 30,000                                  |                    |                   |                          | 30,000                                      |
| Public Bldg Authority Admin Overhead/Reiml           | 119,931                    | 50,000                                  |                    |                   |                          | 119,931                                     |
| Royalty                                              | 99,616                     |                                         |                    |                   |                          | 99,616                                      |
| Rental                                               | 87,977                     |                                         |                    |                   |                          | 87,977                                      |
| Remington Park-Off Track                             | 61,586                     |                                         |                    |                   |                          | 61,586                                      |
| Insurance Premiums/Reimbursements                    | 01,500                     |                                         |                    |                   | 17,387,448               | 17,387,448                                  |
| All Other Miscellaneous                              | 224 846                    | 1,148,937                               | 57 522             |                   | 17,307,440               | 1,431,306                                   |
|                                                      | 224,846                    |                                         | 57,523             | 555               | 25                       |                                             |
| INTEREST INCOME                                      | 125,000                    | 32,624<br>33,858,782                    | 30,589<br>88,112   | 555<br>10,694,141 | 17,387,473               | 188,793                                     |
| TOTAL REVENUES                                       | 67,842,527                 |                                         | 06,112             | 10,074,141        |                          | 129,871,036                                 |
| OPERATING TRANSFERS IN (OUT)                         | (3,255,000)                |                                         | 9,067,826          | 7,054,808         | 3,255,000                | 26 620 212                                  |
| BEGINNING FUND BALANCE TOTAL REVENUES & FUND BALANCE | 4,425,475<br>\$ 69,013,002 | 15,745,028<br>\$ 49,603,810             | \$ 9,155,938       | \$ 17,748,948     | 336,174<br>\$ 20,978,647 | 36,629,312<br>\$ 166,500,347                |
| TOTAL REVENUES & FUND DALANCE                        | φ 07,013,002               | # 47,003,010                            | φ 7,133,738        | Ψ 1/,/40,740      | φ 20,7/0,04/             | φ 100,500,547                               |