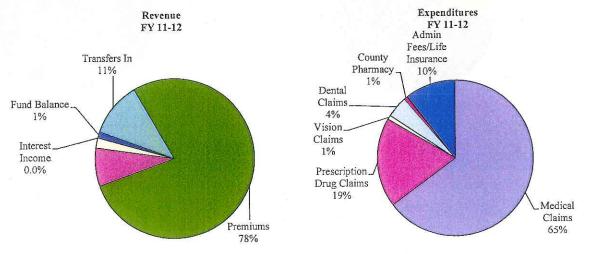

|
| Employee Assistance Program              |    | 35,776                     |     | 33,024                     |       | 33,024                       |
| Administration Fees/Refunds              |    | 1,245,902                  |     | 1,257,961                  |       | 1,266,888                    |
| Life/AD&D & Stop Loss Insurance Premiums |    | 628,346                    |     | 674,602                    |       | 794,859                      |
| Total Expenditures                       | \$ | 17,224,896                 | \$  | 19,627,557                 | \$    | 19,790,169                   |
| Ending Fund Balance                      | \$ | 716,964                    | \$  | 244,719                    | \$    | 0                            |

Estimated



# Workers Compensation Fund 4020 FY 2011-12

Workers Compensation Fund T.85 O.S. Ch.1 Section 2b-B.1 Oklahoma County is self insured to cover the risk against liablility for workers compensation.

|                                                |    |                    | E               | stimated            | Ac | dopted and        |
|------------------------------------------------|----|--------------------|-----------------|---------------------|----|-------------------|
|                                                |    | Actual             |                 | Actual              | F  | Estimated         |
| Revenue                                        |    | Revenue<br>2009-10 |                 | Revenues<br>2010-11 | _  | Budget<br>2011-12 |
| Miscellaneous Reimbursements