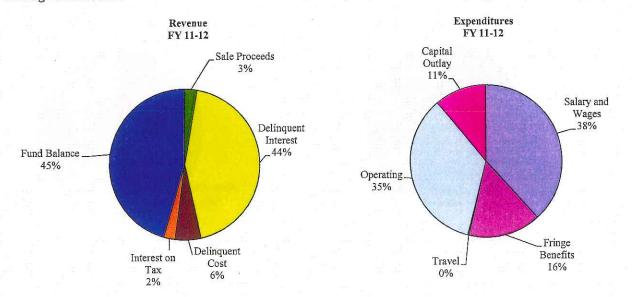

#### OKLAHOMA COUNTY, OKLAHOMA Fiscal Year 2011-2012 Proposed Budget Summary Revenues

|                                                      |                            |                                         | AND VE SEALINGS OF |                   | PROPRIETARY              |                                             |
|------------------------------------------------------|----------------------------|-----------------------------------------|--------------------|-------------------|--------------------------|---------------------------------------------|
| gov m gn                                             | <u> </u>                   | GOVERNMEN                               |                    | D.14              | FUNDS                    | Total                                       |
| SOURCE                                               | General                    | Special                                 | Capital            | Debt              | Internal                 | Proposed                                    |
| PROPERTY TAX                                         | Fund                       | Revenue                                 | Projects           | Service           | Service                  | Revenues                                    |
| Advalorem Tax - Current                              | \$53,715,285               |                                         |                    | \$ 10,615,248     |                          | \$ 64,330,533                               |
| Advalorem Tax - Prior                                | 1,379,365                  |                                         |                    | <b>70.000</b>     |                          | 1,379,365                                   |
| Misc. Property Taxes                                 | 399,592                    |                                         |                    | 78,338            |                          | 477,930                                     |
| CHARGES FOR SERVICES                                 |                            |                                         |                    |                   |                          | - 150 045                                   |
| County Clerk Fees                                    | 3,366,679                  | \$ 91,639                               |                    |                   |                          | 3,458,317                                   |
| County Treasurer Fees                                | 6,404                      |                                         |                    |                   |                          | 6,404                                       |
| Public Records                                       | 5,641                      |                                         |                    |                   |                          | 5,641                                       |
| Sheriff's Service Fee                                |                            | 3,157,100                               |                    |                   |                          | 3,157,100                                   |
| Planning Commission Fees                             |                            | 184,775                                 |                    |                   |                          | 184,775                                     |
| Treasurer Mtg Fee                                    |                            | 135,837                                 |                    |                   |                          | 135,837                                     |
| Assessor Revolving Fees                              |                            | 21,254                                  |                    |                   |                          | 21,254                                      |
| Community Service Fees                               |                            | 133,661                                 |                    |                   |                          | 133,661                                     |
| Community Sentencing Fees                            |                            | 1,093,675                               |                    |                   |                          | 1,093,675                                   |
| Drug Court-User Fees                                 |                            | 852,326                                 |                    |                   |                          | 852,326                                     |
| Juvenile Fees                                        |                            | 33,958                                  |                    |                   |                          | 33,958                                      |
| Misc Charges                                         | 228                        |                                         |                    |                   |                          | 228                                         |
| INTERGOVERNMENTAL                                    |                            |                                         |                    |                   |                          | N.F.                                        |
| FROM STATE                                           |                            |                                         |                    |                   |                          | ) <del>-</del>                              |
| Motor Vehicle Stamps                                 | 258,851                    |                                         |                    |                   |                          | 258,851                                     |
| Motor Vehicle Collections                            | 898,913                    | 4,134,669                               |                    |                   |                          | 5,033,582                                   |
| Court Fund                                           | 1,000,000                  |                                         |                    |                   |                          | 1,000,000                                   |
| Gas Tax                                              |                            | 3,630,351                               |                    |                   |                          | 3,630,351                                   |
| Fuel Tax                                             |                            | 1,531,747                               |                    |                   |                          | 1,531,747                                   |
| Gross Production                                     |                            | 1,425,011                               |                    |                   |                          | 1,425,011                                   |
| Juvenile Detention Services                          | 2,963,470                  |                                         |                    | 5                 |                          | 2,963,470                                   |
| Election Board Reimb                                 | 97,354                     |                                         |                    |                   |                          | 97,354                                      |
| DA Revolving                                         | 150,000                    |                                         |                    |                   |                          | 150,000                                     |
| Inmate Boarding Fees-State                           |                            | 5,291,124                               |                    |                   | 27                       | 5,291,124                                   |
| Road Projects-City/State/Federal                     |                            | 846,529                                 |                    |                   |                          | 846,529                                     |
| FROM LOCAL                                           |                            | 200 1000 <b>2</b> 00 1000 1000          |                    |                   |                          | 40 C 10 00 00 00 00 00 00 00 00 00 00 00 00 |
| Revaluation - Cities & Schools                       | 2,881,789                  |                                         |                    |                   |                          | 2,881,789                                   |
| Inmate Boarding Fees-Cities                          | -,,                        | 2,486,000                               |                    |                   |                          | 2,486,000                                   |
| Jail-Other County Reimb                              |                            | 112,900                                 |                    |                   |                          | 112,900                                     |
| FROM FEDERAL:                                        |                            |                                         |                    |                   |                          |                                             |
| Sheriff Grants                                       |                            | 295,016                                 |                    |                   |                          | 295,016                                     |
| Juvenile Grants                                      |                            | 297,929                                 |                    |                   |                          | 297,929                                     |
| Emergency Mgmt Grants                                |                            | 97,302                                  |                    |                   |                          | 97,302                                      |
| MISCELLANEOUS                                        |                            | ,,,,,,,,,,,,,,,,,,,,,,,,,,,,,,,,,,,,,,, |                    |                   |                          | -                                           |
| UCC/Record Preservation Fees                         |                            | 1,376,568                               |                    |                   |                          | 1,376,568                                   |
| Resale Property                                      |                            | 4,085,151                               |                    |                   |                          | 4,085,151                                   |
| Commissary Fees                                      |                            | 1,332,700                               |                    |                   |                          | 1,332,700                                   |
| Drug Court-Mental Health                             |                            | 30,000                                  |                    |                   |                          | 30,000                                      |
| Public Bldg Authority Admin Overhead/Reiml           | 119,931                    | 50,000                                  |                    |                   |                          | 119,931                                     |
| Royalty                                              | 99,616                     |                                         |                    |                   |                          | 99,616                                      |
| Rental                                               | 87,977                     |                                         |                    |                   |                          | 87,977                                      |
| Remington Park-Off Track                             | 61,586                     |                                         |                    |                   |                          | 61,586                                      |
| Insurance Premiums/Reimbursements                    | 01,500                     |                                         |                    |                   | 17,387,448               | 17,387,448                                  |
| All Other Miscellaneous                              | 224 846                    | 1,148,937                               | 57 522             |                   | 17,307,440               | 1,431,306                                   |
|                                                      | 224,846                    |                                         | 57,523             | 555               | 25                       |                                             |
| INTEREST INCOME                                      | 125,000                    | 32,624<br>33,858,782                    | 30,589<br>88,112   | 555<br>10,694,141 | 17,387,473               | 188,793                                     |
| TOTAL REVENUES                                       | 67,842,527                 |                                         | 06,112             | 10,074,141        |                          | 129,871,036                                 |
| OPERATING TRANSFERS IN (OUT)                         | (3,255,000)                |                                         | 9,067,826          | 7,054,808         | 3,255,000                | 26 620 212                                  |
| BEGINNING FUND BALANCE TOTAL REVENUES & FUND BALANCE | 4,425,475<br>\$ 69,013,002 | 15,745,028<br>\$ 49,603,810             | \$ 9,155,938       | \$ 17,748,948     | 336,174<br>\$ 20,978,647 | 36,629,312<br>\$ 166,500,347                |
| TOTAL REVENUES & FUND DALANCE                        | φ 07,013,002               | # 47,003,010                            | φ 7,133,738        | Ψ 1/,/40,740      | φ 20,7/0,04/             | φ 100,500,547                               |