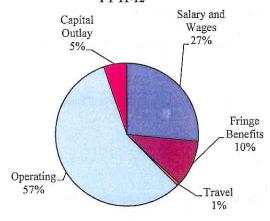

#### OKLAHOMA COUNTY, OKLAHOMA Fiscal Year 2011-2012 Proposed Budget Summary Revenues

|                                                      |                            |                                         | AND VE SEALINGS OF |                   | PROPRIETARY              |                                             |
|------------------------------------------------------|----------------------------|-----------------------------------------|--------------------|-------------------|--------------------------|---------------------------------------------|
| gov m gn                                             | <u> </u>                   | GOVERNMEN                               |                    | D.14              | FUNDS                    | Total                                       |
| SOURCE                                               | General                    | Special                                 | Capital            | Debt              | Internal                 | Proposed                                    |
| PROPERTY TAX                                         | Fund                       | Revenue                                 | Projects           | Service           | Service                  | Revenues                                    |
| Advalorem Tax - Current                              | \$53,715,285               |                                         |                    | \$ 10,615,248     |                          | \$ 64,330,533                               |
| Advalorem Tax - Prior                                | 1,379,365                  |                                         |                    | <b>70.000</b>     |                          | 1,379,365                                   |
| Misc. Property Taxes                                 | 399,592                    |                                         |                    | 78,338            |                          | 477,930                                     |
| CHARGES FOR SERVICES                                 |                            |                                         |                    |                   |                          | - 150 045                                   |
| County Clerk Fees                                    | 3,366,679                  | \$ 91,639                               |                    |                   |                          | 3,458,317                                   |
| County Treasurer Fees                                | 6,404                      |                                         |                    |                   |                          | 6,404                                       |
| Public Records                                       | 5,641                      |                                         |                    |                   |                          | 5,641                                       |
| Sheriff's Service Fee                                |                            | 3,157,100                               |                    |                   |                          | 3,157,100                                   |
| Planning Commission Fees                             |                            | 184,775                                 |                    |                   |                          | 184,775                                     |
| Treasurer Mtg Fee                                    |                            | 135,837                                 |                    |                   |                          | 135,837                                     |
| Assessor Revolving Fees                              |                            | 21,254                                  |                    |                   |                          | 21,254                                      |
| Community Service Fees                               |                            | 133,661                                 |                    |                   |                          | 133,661                                     |
| Community Sentencing Fees                            |                            | 1,093,675                               |                    |                   |                          | 1,093,675                                   |
| Drug Court-User Fees                                 |                            | 852,326                                 |                    |                   |                          | 852,326                                     |
| Juvenile Fees                                        |                            | 33,958                                  |                    |                   |                          | 33,958                                      |
| Misc Charges                                         | 228                        |                                         |                    |                   |                          | 228                                         |
| INTERGOVERNMENTAL                                    |                            |                                         |                    |                   |                          | N.F.                                        |
| FROM STATE                                           |                            |                                         |                    |                   |                          | ) <del>-</del>                              |
| Motor Vehicle Stamps                                 | 258,851                    |                                         |                    |                   |                          | 258,851                                     |
| Motor Vehicle Collections                            | 898,913                    | 4,134,669                               |                    |                   |                          | 5,033,582                                   |
| Court Fund                                           | 1,000,000                  |                                         |                    |                   |                          | 1,000,000                                   |
| Gas Tax                                              |                            | 3,630,351                               |                    |                   |                          | 3,630,351                                   |
| Fuel Tax                                             |                            | 1,531,747                               |                    |                   |                          | 1,531,747                                   |
| Gross Production                                     |                            | 1,425,011                               |                    |                   |                          | 1,425,011                                   |
| Juvenile Detention Services                          | 2,963,470                  |                                         |                    | 5                 |                          | 2,963,470                                   |
| Election Board Reimb                                 | 97,354                     |                                         |                    |                   |                          | 97,354                                      |
| DA Revolving                                         | 150,000                    |                                         |                    |                   |                          | 150,000                                     |
| Inmate Boarding Fees-State                           |                            | 5,291,124                               |                    |                   | 27                       | 5,291,124                                   |
| Road Projects-City/State/Federal                     |                            | 846,529                                 |                    |                   |                          | 846,529                                     |
| FROM LOCAL                                           |                            | 200 1000 <b>2</b> 00 1000 1000          |                    |                   |                          | 40 C 10 00 00 00 00 00 00 00 00 00 00 00 00 |
| Revaluation - Cities & Schools                       | 2,881,789                  |                                         |                    |                   |                          | 2,881,789                                   |
| Inmate Boarding Fees-Cities                          | -,,                        | 2,486,000                               |                    |                   |                          | 2,486,000                                   |
| Jail-Other County Reimb                              |                            | 112,900                                 |                    |                   |                          | 112,900                                     |
| FROM FEDERAL:                                        |                            |                                         |                    |                   |                          |                                             |
| Sheriff Grants                                       |                            | 295,016                                 |                    |                   |                          | 295,016                                     |
| Juvenile Grants                                      |                            | 297,929                                 |                    |                   |                          | 297,929                                     |
| Emergency Mgmt Grants                                |                            | 97,302                                  |                    |                   |                          | 97,302                                      |
| MISCELLANEOUS                                        |                            | ,,,,,,,,,,,,,,,,,,,,,,,,,,,,,,,,,,,,,,, |                    |                   |                          | -                                           |
| UCC/Record Preservation Fees                         |                            | 1,376,568                               |                    |                   |                          | 1,376,568                                   |
| Resale Property                                      |                            | 4,085,151                               |                    |                   |                          | 4,085,151                                   |
| Commissary Fees                                      |                            | 1,332,700                               |                    |                   |                          | 1,332,700                                   |
| Drug Court-Mental Health                             |                            | 30,000                                  |                    |                   |                          | 30,000                                      |
| Public Bldg Authority Admin Overhead/Reiml           | 119,931                    | 50,000                                  |                    |                   |                          | 119,931                                     |
| Royalty                                              | 99,616                     |                                         |                    |                   |                          | 99,616                                      |
| Rental                                               | 87,977                     |                                         |                    |                   |                          | 87,977                                      |
| Remington Park-Off Track                             | 61,586                     |                                         |                    |                   |                          | 61,586                                      |
| Insurance Premiums/Reimbursements                    | 01,500                     |                                         |                    |                   | 17,387,448               | 17,387,448                                  |
| All Other Miscellaneous                              | 224 846                    | 1,148,937                               | 57 522             |                   | 17,307,440               | 1,431,306                                   |
|                                                      | 224,846                    |                                         | 57,523             | 555               | 25                       |                                             |
| INTEREST INCOME                                      | 125,000                    | 32,624<br>33,858,782                    | 30,589<br>88,112   | 555<br>10,694,141 | 17,387,473               | 188,793                                     |
| TOTAL REVENUES                                       | 67,842,527                 |                                         | 06,112             | 10,074,141        |                          | 129,871,036                                 |
| OPERATING TRANSFERS IN (OUT)                         | (3,255,000)                |                                         | 9,067,826          | 7,054,808         | 3,255,000                | 26 620 212                                  |
| BEGINNING FUND BALANCE TOTAL REVENUES & FUND BALANCE | 4,425,475<br>\$ 69,013,002 | 15,745,028<br>\$ 49,603,810             | \$ 9,155,938       | \$ 17,748,948     | 336,174<br>\$ 20,978,647 | 36,629,312<br>\$ 166,500,347                |
| TOTAL REVENUES & FUND DALANCE                        | φ 07,013,002               | # 47,003,010                            | φ 7,133,738        | Ψ 1/,/40,740      | φ 20,7/0,04/             | φ 100,500,547                               |