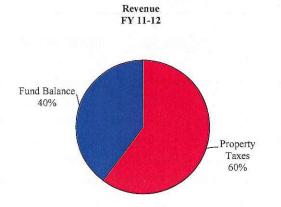

| 1,906,395  |  |
| Interest                                   | (management | 254,819                      |              | 109,718                       |                                | 407,866    |  |
| Total Judgment Payments                    |             | 2,467,724                    |              | 2,142,456                     |                                | 2,314,261  |  |
| Total Expenditures                         | \$          | 9,909,586                    | \$           | 10,840,445                    | \$                             | 10,810,155 |  |
| Ending Fund Balance                        | \$          | 7,005,108                    | \$           | 7,054,808                     | \$                             | 6,938,792  |  |





OKLAHOMA COUNTY
GENERAL OBLIGATION LIMITED TAX BONDS OF 2002, SERIES A
TINKER CLEARING II

| Payment  |               |                  |   |               | =  | 7 00 <sup>7</sup> 4 |       |
|----------|---------------|------------------|---|---------------|----|---------------------|-------|
| Date     | Principal     | <br>Interest     | _ | Total Payment |    | FY Total            |       |
| 7/1/2004 | \$ -          | \$<br>677,626.25 | 9 | 677,626.25    | \$ | e va kri <u>e</u> a |       |
| 1/1/2005 |               | 193,607.50       |   | 193,607.50    |    | 871,233.75          | 04-05 |
| 7/1/2005 | 765,000.00    | 193,607.50       |   | 958,607.50    |    |                     |       |
| 1/1/2006 |               | 179,263.75       |   | 179,263.75    |    | 1,137,871.25