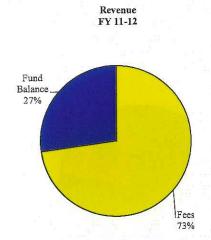

#### OKLAHOMA COUNTY, OKLAHOMA Fiscal Year 2011-2012 Proposed Budget Summary Revenues

|                                                      |                            |                                         | AND VE SEALINGS OF |                   | PROPRIETARY              |                                             |
|------------------------------------------------------|----------------------------|-----------------------------------------|--------------------|-------------------|--------------------------|---------------------------------------------|
| gov m gn                                             | <u> </u>                   | GOVERNMEN                               |                    | D.14              | FUNDS                    | Total                                       |
| SOURCE                                               | General                    | Special                                 | Capital            | Debt              | Internal                 | Proposed                                    |
| PROPERTY TAX                                         | Fund                       | Revenue                                 | Projects           | Service           | Service                  | Revenues                                    |
| Advalorem Tax - Current                              | \$53,715,285               |                                         |                    | \$ 10,615,248     |                          | \$ 64,330,533                               |
| Advalorem Tax - Prior                                | 1,379,365                  |                                         |                    | <b>70.000</b>     |                          | 1,379,365                                   |
| Misc. Property Taxes                                 | 399,592                    |                                         |                    | 78,338            |                          | 477,930                                     |
| CHARGES FOR SERVICES                                 |                            |                                         |                    |                   |                          | - 150 045                                   |
| County Clerk Fees                                    | 3,366,679                  | \$ 91,639                               |                    |                   |                          | 3,458,317                                   |
| County Treasurer Fees                                | 6,404                      |                                         |                    |                   |                          | 6,404                                       |
| Public Records                                       | 5,641                      |                                         |                    |                   |                          | 5,641                                       |
| Sheriff's Service Fee                                |                            | 3,157,100                               |                    |                   |                          | 3,157,100                                   |
| Planning Commission Fees                             |                            | 184,775                                 |                    |                   |                          | 184,775                                     |
| Treasurer Mtg Fee                                    |                            | 135,837                                 |                    |                   |                          | 135,837                                     |
| Assessor Revolving Fees                              |                            | 21,254                                  |                    |                   |                          | 21,254                                      |
| Community Service Fees                               |                            | 133,661                                 |                    |                   |                          | 133,661                                     |
| Community Sentencing Fees                            |                            | 1,093,675                               |                    |                   |                          | 1,093,675                                   |
| Drug Court-User Fees                                 |                            | 852,326                                 |                    |                   |                          | 852,326                                     |
| Juvenile Fees                                        |                            | 33,958                                  |                    |                   |                          | 33,958                                      |
| Misc Charges                                         | 228                        |                                         |                    |                   |                          | 228                                         |
| INTERGOVERNMENTAL                                    |                            |                                         |                    |                   |                          | N.F.                                        |
| FROM STATE                                           |                            |                                         |                    |                   |                          | ) <del>-</del>                              |
| Motor Vehicle Stamps                                 | 258,851                    |                                         |                    |                   |                          | 258,851                                     |
| Motor Vehicle Collections                            | 898,913                    | 4,134,669                               |                    |                   |                          | 5,033,582                                   |
| Court Fund                                           | 1,000,000                  |                                         |                    |                   |                          | 1,000,000                                   |
| Gas Tax                                              |                            | 3,630,351                               |                    |                   |                          | 3,630,351                                   |
| Fuel Tax                                             |                            | 1,531,747                               |                    |                   |                          | 1,531,747                                   |
| Gross Production                                     |                            | 1,425,011                               |                    |                   |                          | 1,425,011                                   |
| Juvenile Detention Services                          | 2,963,470                  |                                         |                    | 5                 |                          | 2,963,470                                   |
| Election Board Reimb                                 | 97,354                     |                                         |                    |                   |                          | 97,354                                      |
| DA Revolving                                         | 150,000                    |                                         |                    |                   |                          | 150,000                                     |
| Inmate Boarding Fees-State                           |                            | 5,291,124                               |                    |                   | 27                       | 5,291,124                                   |
| Road Projects-City/State/Federal                     |                            | 846,529                                 |                    |                   |                          | 846,529                                     |
| FROM LOCAL                                           |                            | 200 1000 <b>2</b> 00 1000 1000          |                    |                   |                          | 40 C 10 00 00 00 00 00 00 00 00 00 00 00 00 |
| Revaluation - Cities & Schools                       | 2,881,789                  |                                         |                    |                   |                          | 2,881,789                                   |
| Inmate Boarding Fees-Cities                          | -,,                        | 2,486,000                               |                    |                   |                          | 2,486,000                                   |
| Jail-Other County Reimb                              |                            | 112,900                                 |                    |                   |                          | 112,900                                     |
| FROM FEDERAL:                                        |                            |                                         |                    |                   |                          |                                             |
| Sheriff Grants                                       |                            | 295,016                                 |                    |                   |                          | 295,016                                     |
| Juvenile Grants                                      |                            | 297,929                                 |                    |                   |                          | 297,929                                     |
| Emergency Mgmt Grants                                |                            | 97,302                                  |                    |                   |                          | 97,302                                      |
| MISCELLANEOUS                                        |                            | ,,,,,,,,,,,,,,,,,,,,,,,,,,,,,,,,,,,,,,, |                    |                   |                          | -                                           |
| UCC/Record Preservation Fees                         |                            | 1,376,568                               |                    |                   |                          | 1,376,568                                   |
| Resale Property                                      |                            | 4,085,151                               |                    |                   |                          | 4,085,151                                   |
| Commissary Fees                                      |                            | 1,332,700                               |                    |                   |                          | 1,332,700                                   |
| Drug Court-Mental Health                             |                            | 30,000                                  |                    |                   |                          | 30,000                                      |
| Public Bldg Authority Admin Overhead/Reiml           | 119,931                    | 50,000                                  |                    |                   |                          | 119,931                                     |
| Royalty                                              | 99,616                     |                                         |                    |                   |                          | 99,616                                      |
| Rental                                               | 87,977                     |                                         |                    |                   |                          | 87,977                                      |
| Remington Park-Off Track                             | 61,586                     |                                         |                    |                   |                          | 61,586                                      |
| Insurance Premiums/Reimbursements                    | 01,500                     |                                         |                    |                   | 17,387,448               | 17,387,448                                  |
| All Other Miscellaneous                              | 224 846                    | 1,148,937                               | 57 522             |                   | 17,307,440               | 1,431,306                                   |
|                                                      | 224,846                    |                                         | 57,523             | 555               | 25                       |                                             |
| INTEREST INCOME                                      | 125,000                    | 32,624<br>33,858,782                    | 30,589<br>88,112   | 555<br>10,694,141 | 17,387,473               | 188,793                                     |
| TOTAL REVENUES                                       | 67,842,527                 |                                         | 06,112             | 10,074,141        |                          | 129,871,036                                 |
| OPERATING TRANSFERS IN (OUT)                         | (3,255,000)                |                                         | 9,067,826          | 7,054,808         | 3,255,000                | 26 620 212                                  |
| BEGINNING FUND BALANCE TOTAL REVENUES & FUND BALANCE | 4,425,475<br>\$ 69,013,002 | 15,745,028<br>\$ 49,603,810             | \$ 9,155,938       | \$ 17,748,948     | 336,174<br>\$ 20,978,647 | 36,629,312<br>\$ 166,500,347                |
| TOTAL REVENUES & FUND DALANCE                        | φ 07,013,002               | # 47,003,010                            | φ 7,133,738        | Ψ 1/,/40,740      | φ 20,7/0,04/             | φ 100,500,547                               |