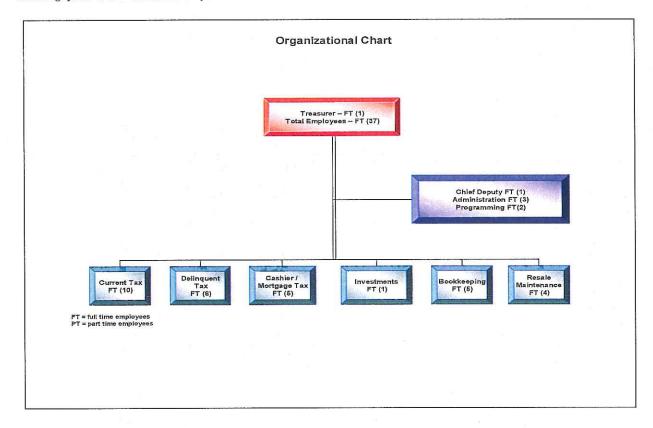

certified to the County Treasurer for collection after they have become delinquent. They are placed as a lien on the real estate property account of the taxpayer.

The Treasurer's office manages County-owned property acquired at the annual sales of real estate for delinquent taxes. The Treasurer may sell these pieces of property, upon approval of the Board of County Commissioners.

Accomplishments: Processing mortgage tax electronically, imaging additional documentation and historical documents; developed an internal change control to document all program changes, testing and implementation.

Objectives: Automation of our annual resale process eliminating manual processes by utilizing electronic files on all property; installation of a cashiering system to eliminate manual entry of data.



# Forrest "Butch" Freeman, Oklahoma County Treasurer

#### **Funding Sources and Restrictions:**

Resale Property Fund

T.68 O.S. §3137 (a) & (b)

All penalties, interest and forfeitures which may accrue on delinquent ad valorem taxes; the proceeds of sale or management, control and operation of property acquired by the county at resale. The funds are authorized to be expended for the following purposes: 1) purchase of records, printing, supplies and equipment, and the employment of necessary clerical personnel, in connection with delinquent, delinquent real estate tax lists 2) payment of the cost of advertising or publication, or posting 3) reimbursement of the purchaser at resale or at commissioners' sale of any parcel of real estate, against which no tax was due. 4) all rebates allowe