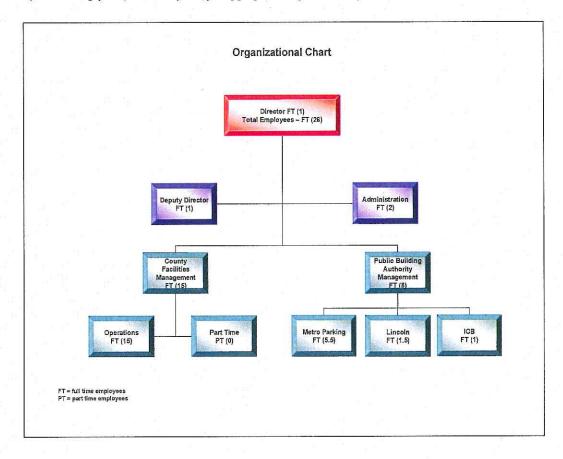

oma County can operate the government of the County.

Facilities Management Administration: Administration will function within all departments of Property Management. They will act as a liaison between facilities management and the various offices of Oklahoma County as well as handling some of the accounting functions of the PBA and act as a support for the Director with capital improvement projects.

Capital Improvements: This area is involved heavily with other departments within the County such as Civil Engineering, Purchasing, Security (Sheriff), etc. Capital Improvements are critical to the County as a whole because these projects are what allow the County to continue to operate. New roofs, air-conditioning systems, mechanical systems, parking garages, etc. are just a few examples.



# Oklahoma County Facilities Management

#### **Funding Sources and Restrictions:**

Prior to July 1, 2005, this department was fully funded by general fund appropriations. In an effort to better account for expenses of the Public Buildings Authority (PBA) properties, the PBA Board of Trustees amended the management agreement with the County effective July 1, 2005, which required the revenues and expenses of the properties to be accounted for in an Enterprise Fund. Prior to this, the expenses were paid out of multiple general fund cost centers.

| Statistical Information:                    | Actual<br>Activity<br>FY 09/10 | Current<br>Activity<br>FY 10/11 | Projections<br>for<br>FY 11/12 |
|---------------------------------------------|--------------------------------|------------------