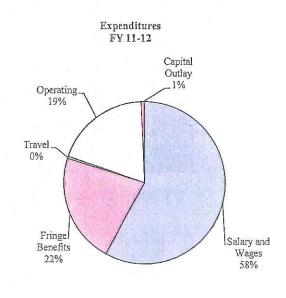

|
| Fringe Benefits                            |    | 13,712,697           | 14,562,300                        |    | 15,068,777                            |
| Travel                                     |    | 191,038              | 228,032                           |    | 300,198                               |
| Operating                                  |    | 14,578,562           | 12,667,719                        |    | 13,160,049                            |
| Capital Outlay                             |    | 761,409              | 572,816                           |    | 467,476                               |
| Total Expenditures                         | \$ | 66,251,742           | \$<br>67,105,073                  | \$ | 69,013,002                            |





## General Fund Operating Revenue Summary Revenue Trend - FY 2007-08 to FY 2011-12 FY 2011-12 Adopted Budget

|                            | FY 2007-08    | FY 2008-09    | FY 2009-10    | FY 2010-11    | FY 2011-12    |
|----------------------------|---------------|---------------|---------------|---------------|---------------|
| Source:                    |               |               |               |               |               |
| Property Tax               | \$ 52,655,459 | \$ 54,010,331 | \$ 56,918,401 | \$ 58,154,652 | \$ 55,494,242 |
| Intergovernmental Revenues | 11,647,393    | 10,484,489    | 8,965,748     | 8,056,586     | 8,410,376     |
| Charges for Services       | 4,832,102     | 4,107,827     | 3,792,771     | 3,754,391     | 3,378,952     |
| Interest Income