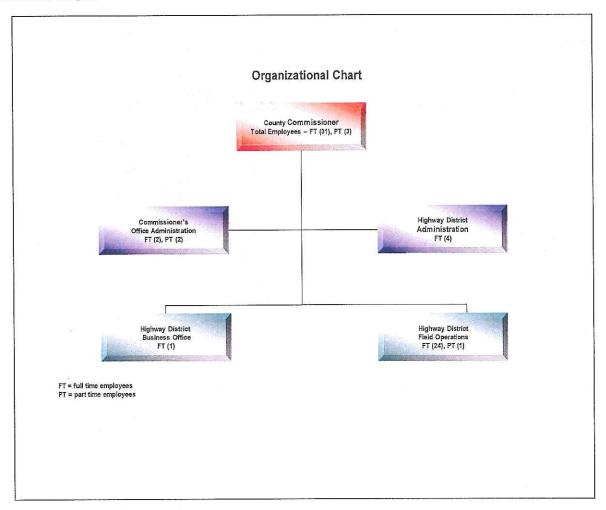

services for its constituents.



Oklahoma County Highway District 2 is responsible for 177.51 miles of roads and 58 bridges. District 2's road crews maintain and rehabilitate roads and bridges within the unincorporated areas of the county. In addition, our crews perform right-of-way maintenance, road clearing activities and drainage improvement. District 2 road crews also work in conjunction with the cities and municipalities within the district on construction and maintenance of roads.

Oklahoma County is also called upon to provide debri removal following natural disasters, including flooding, fires, ice storms and tornados.

District 2 operates within a balanced budget and is committed to fiscal responsibility. Efficiency and cost effectiveness are the goals of Commissioner Maughan.



# Brian Maughan, Oklahoma County Commissioner - District 2

#### **Funding Sources and Restrictions:**

Highway Cash Fund 68 O.S. §500.7, 500.6, 704 (A), 1004 and 47 O.S. §1104 E.1, F.1, G.1

Accounts for state, local and miscellaneous revenues and expenditures for the purpose of constructing and maintaining County roads and bridges. Derived from percentages of state motor fuel and motor vehicle taxes that are apportioned on formulas using population, road mileage and land area, with funds from gross production taxes to counties with oil and gas and mineral production.

| Statistical Information:                                                                 | Actual<br>Activity<br>FY 09/10 | Current<br>Activity<br>FY 10/11 | Projections<br>for<br>FY 11/12       |
|---------------------