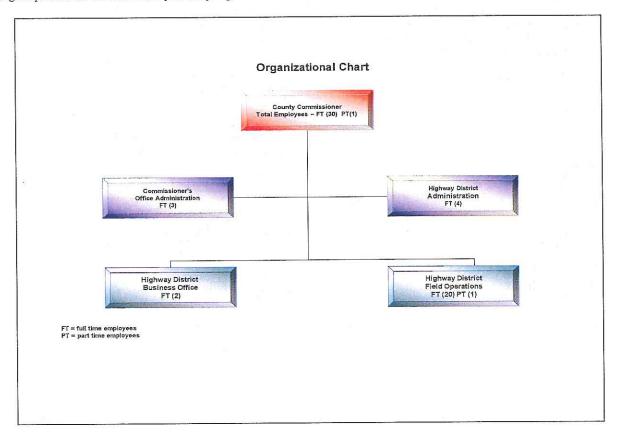

he county. Additionally, crews perform road maintenance and certain improvements within incorporated boundaries of cities with populations of less than 5,000. In addition to having more road miles than any other Highway District, more incorporated cities with population under 5,000 fall within the boundaries of District One. These include; Arcadia, Forest Park, Jones, Lake Aluma, Luther, Nicoma Park and Spencer.

District One operates within a balanced budget and is committed to limiting expenses associated with human capital at less than 50% of the total operataing costs. Efficiency and cost efffectiveness are the focus for Commissioner Johnson's administration. She is proud that this budget represents the fifth consective year that pledge to District One constituents has been achieved.



# Willa Johnson, Oklahoma County Commissioner - District 1

#### **Funding Sources and Restrictions:**

Highway Cash Fund 68 O.S. §500.7, 500.6, 704 (A), 1004 and 47 O.S. §1104 E.1, F.1, G.1

Accounts for state, local and miscellaneous revenues and expenditures for the purpose of constructing and maintaining County roads and bridges. Derived from percentages of state motor fuel and motor vehicle taxes that are apportioned on formulas using population, road mileage and land area, with funds from gross production taxes to counties with oil and gas and mineral production.

| Statistical Information:                             | Actual<br>Activity<br>FY 09/10 | 8    | Current<br>Activity<br>FY 10/11 | Projections<br>for<br>FY 11/12 |
|------------------------------------------------------|-