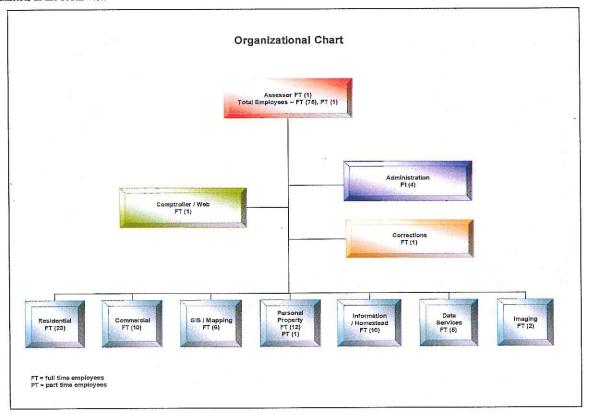

operating at a savings to the taxpayers of nearly \$2.1 million a year.

The 2011 assessed value of all property in Oklahoma County is over \$5 Billion, more than double the assessed value of \$2.3 billion in 1990 and more than three times the \$1.4 Billion of assessed value in 1980. That value is determined by market forces and growth for demand for real estate in Oklahoma County. Each year the assessor is required by law to determine the market-value and maintain all the property records on every real estate, commercial real estate and business personal property account in the county. Oklahoma County has the most desirable commercial and residential real estate locations and properties in the state of Oklahoma and enjoys one of the fastest growing real estate markets in the southwest.



# Leonard Sullivan, Oklahoma County Assessor

#### **Funding Sources and Restrictions:**

Visual Inspection O.S. 68 §2820, 2822-2823

Although this is a general fund cost center, the nature of the fund is similar to a special revenue fund used for specific functions. The County Assessor has a visual inspection plan to inspect all property within the county at least once every four years. The cost is shared by all local jurisdictions collecting an ad valorem levy. Each jurisdictions' share is proportional to its total levy the prior year. This results in the County funding approximately 9% of the Visual Inspection budget. Amounts billed but not collected from the previous year are taken in consideration as a reduction to the following year's budget appropriations.

Assessor Fee Revolving