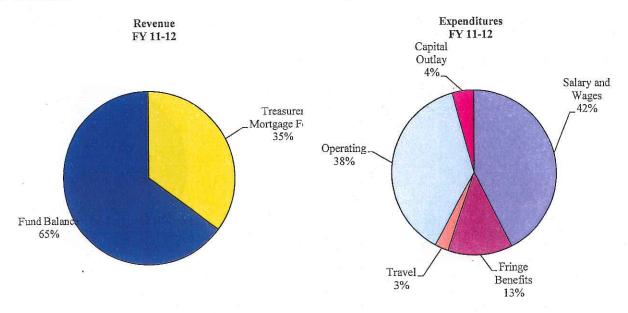

#### OKLAHOMA COUNTY, OKLAHOMA Fiscal Year 2011-2012 Proposed Budget Summary Revenues

|                                                      |                            |                                         | AND VE SEALINGS OF |                   | PROPRIETARY              |                                             |
|------------------------------------------------------|----------------------------|-----------------------------------------|--------------------|-------------------|--------------------------|---------------------------------------------|
| gov m gn                                             | <u> </u>                   | GOVERNMEN                               |                    | D.14              | FUNDS                    | Total                                       |
| SOURCE                                               | General                    | Special                                 | Capital            | Debt              | Internal                 | Proposed                                    |
| PROPERTY TAX                                         | Fund                       | Revenue                                 | Projects           | Service           | Service                  | Revenues                                    |
| Advalorem Tax - Current                              | \$53,715,285               |                                         |                    | \$ 10,615,248     |                          | \$ 64,330,533                               |
| Advalorem Tax - Prior                                | 1,379,365                  |                                         |                    | <b>70.000</b>     |                          | 1,379,365                                   |
| Misc. Property Taxes                                 | 399,592                    |                                         |                    | 78,338            |                          | 477,930                                     |
| CHARGES FOR SERVICES                                 |                            |                                         |                    |                   |                          | - 150 045                                   |
| County Clerk Fees                                    | 3,366,679                  | \$ 91,639                               |                    |                   |                          | 3,458,317                                   |
| County Treasurer Fees                                | 6,404                      |                                         |                    |                   |                          | 6,404                                       |
| Public Records                                       | 5,641                      |                                         |                    |                   |                          | 5,641                                       |
| Sheriff's Service Fee                                |                            | 3,157,100                               |                    |                   |                          | 3,157,100                                   |
| Planning Commission Fees                             |                            | 184,775                                 |                    |                   |                          | 184,775                                     |
| Treasurer Mtg Fee                                    |                            | 135,837                                 |                    |                   |                          | 135,837                                     |
| Assessor Revolving Fees                              |                            | 21,254                                  |                    |                   |                          | 21,254                                      |
| Community Service Fees                               |                            | 133,661                                 |                    |                   |                          | 133,661                                     |
| Community Sentencing Fees                            |                            | 1,093,675                               |                    |                   |                          | 1,093,675                                   |
| Drug Court-User Fees                                 |                            | 852,326                                 |                    |                   |                          | 852,326                                     |
| Juvenile Fees                                        |                            | 33,958                                  |                    |                   |                          | 33,958                                      |
| Misc Charges                                         | 228                        |                                         |                    |                   |                          | 228                                         |
| INTERGOVERNMENTAL                                    |                            |                                         |                    |                   |                          | N.F.                                        |
| FROM STATE                                           |                            |                                         |                    |                   |                          | ) <del>-</del>                              |
| Motor Vehicle Stamps                                 | 258,851                    |                                         |                    |                   |                          | 258,851                                     |
| Motor Vehicle Collections                            | 898,913                    | 4,134,669                               |                    |                   |                          | 5,033,582                                   |
| Court Fund                                           | 1,000,000                  |                                         |                    |                   |                          | 1,000,000                                   |
| Gas Tax                                              |                            | 3,630,351                               |                    |                   |                          | 3,630,351                                   |
| Fuel Tax                                             |                            | 1,531,747                               |                    |                   |                          | 1,531,747                                   |
| Gross Production                                     |                            | 1,425,011                               |                    |                   |                          | 1,425,011                                   |
| Juvenile Detention Services                          | 2,963,470                  |                                         |                    | 5                 |                          | 2,963,470                                   |
| Election Board Reimb                                 | 97,354                     |                                         |                    |                   |                          | 97,354                                      |
| DA Revolving                                         | 150,000                    |                                         |                    |                   |                          | 150,000                                     |
| Inmate Boarding Fees-State                           |                            | 5,291,124                               |                    |                   | 27                       | 5,291,124                                   |
| Road Projects-City/State/Federal                     |                            | 846,529                                 |                    |                   |                          | 846,529                                     |
| FROM LOCAL                                           |                            | 200 1000 <b>2</b> 00 1000 1000          |                    |                   |                          | 40 C 10 00 00 00 00 00 00 00 00 00 00 00 00 |
| Revaluation - Cities & Schools                       | 2,881,789                  |                                         |                    |                   |                          | 2,881,789                                   |
| Inmate Boarding Fees-Cities                          | -,,                        | 2,486,000                               |                    |                   |                          | 2,486,000                                   |
| Jail-Other County Reimb                              |                            | 112,900                                 |                    |                   |                          | 112,900                                     |
| FROM FEDERAL:                                        |                            |                                         |                    |                   |                          |                                             |
| Sheriff Grants                                       |                            | 295,016                                 |                    |                   |                          | 295,016                                     |
| Juvenile Grants                                      |                            | 297,929                                 |                    |                   |                          | 297,929                                     |
| Emergency Mgmt Grants                                |                            | 97,302                                  |                    |                   |                          | 97,302                                      |
| MISCELLANEOUS                                        |                            | ,,,,,,,,,,,,,,,,,,,,,,,,,,,,,,,,,,,,,,, |                    |                   |                          | -                                           |
| UCC/Record Preservation Fees                         |                            | 1,376,568                               |                    |                   |                          | 1,376,568                                   |
| Resale Property                                      |                            | 4,085,151                               |                    |                   |                          | 4,085,151                                   |
| Commissary Fees                                      |                            | 1,332,700                               |                    |                   |                          | 1,332,700                                   |
| Drug Court-Mental Health                             |                            | 30,000                                  |                    |                   |                          | 30,000                                      |
| Public Bldg Authority Admin Overhead/Reiml           | 119,931                    | 50,000                                  |                    |                   |                          | 119,931                                     |
| Royalty                                              | 99,616                     |                                         |                    |                   |                          | 99,616                                      |
| Rental                                               | 87,977                     |                                         |                    |                   |                          | 87,977                                      |
| Remington Park-Off Track                             | 61,586                     |                                         |                    |                   |                          | 61,586                                      |
| Insurance Premiums/Reimbursements                    | 01,500                     |                                         |                    |                   | 17,387,448               | 17,387,448                                  |
| All Other Miscellaneous                              | 224 846                    | 1,148,937                               | 57 522             |                   | 17,307,440               | 1,431,306                                   |
|                                                      | 224,846                    |                                         | 57,523             | 555               | 25                       |                                             |
| INTEREST INCOME                                      | 125,000                    | 32,624<br>33,858,782                    | 30,589<br>88,112   | 555<br>10,694,141 | 17,387,473               | 188,793                                     |
| TOTAL REVENUES                                       | 67,842,527                 |                                         | 06,112             | 10,074,141        |                          | 129,871,036                                 |
| OPERATING TRANSFERS IN (OUT)                         | (3,255,000)                |                                         | 9,067,826          | 7,054,808         | 3,255,000                | 26 620 212                                  |
| BEGINNING FUND BALANCE TOTAL REVENUES & FUND BALANCE | 4,425,475<br>\$ 69,013,002 | 15,745,028<br>\$ 49,603,810             | \$ 9,155,938       | \$ 17,748,948     | 336,174<br>\$ 20,978,647 | 36,629,312<br>\$ 166,500,347                |
| TOTAL REVENUES & FUND DALANCE                        | φ 07,013,002               | # 47,003,010                            | φ 7,133,738        | Ψ 1/,/40,740      | φ 20,7/0,04/             | φ 100,500,547                               |