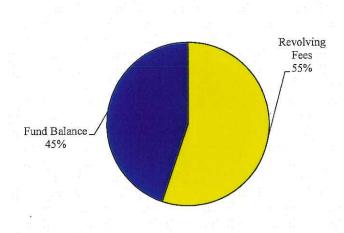

-                         | \$   |                              |
| 52000 Fringe Benefits   |      |           |     |                           |      | o wad o w d <del>o</del>     |
| 53000 Travel            |      | ,- j      |     |                           |      | <u> </u>                     |
| 54000 Operating Expend. |      |           |     | 7-                        |      |                              |
| 55000 Capital Outlay    |      | 10,347    |     | 111,002                   | , B. | 23,616                       |
| Total Expenditures      | \$   | 10,347    | \$  | 111,002                   | \$   | 23,616                       |
| Ending Fund Balance     | \$   | 104,662   | \$  | 17,276                    | \$   | 14,914                       |

Revenue FY 11-12



Expenditures FY 11-12



#### Juvenile Probation Fee Fund 1231 FY 2011-12

Juvenile Probation Fee Fund - 10 O.S. §7303-5.3

If the child is placed on probation, the court may impose a probation fee of no more than \$25 per month, if the court finds that the child or parent or legal guardian of the child has ability to pay the fee. Fees collected shall be used to purchased needed service for Bureau clients such as sanctions, sex offenders' services, counseling, and psychological counseling.

| Revenue                                    | F  | Actual<br>Revenue<br>2009-10 | R  | stimated Actual Levenues 2010-11 | Adopted and Estimated Budget 2011-12 |         |  |
|--------------------------------------------|----|------------------------------|----|----------------------------------|-----