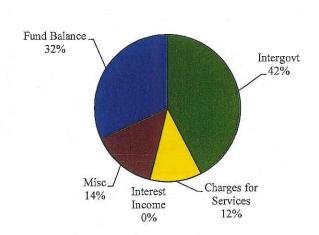

|    | 245,616                                |    | 226,774                               |
| Operating                                  |    | 18,590,662                  |    | 23,807,835                             |    | 21,137,461                            |
| Capital Outlay                             |    | 3,760,192                   |    | 3,587,349                              |    | 1,888,258                             |
| Total Expenditures                         | \$ | 39,638,617                  | \$ | 42,163,972                             | \$ | 36,893,922                            |
| Ending Fund Balance                        | \$ | 22,254,289                  | \$ | 15,745,028                             | \$ | 12,709,888                            |





#### Special Revenue Funds Expenditures FY 11-12



# Highway Cash Fund 1110 FY 2011-12

Highway Cash Fund - 68 O.S. §500.7, 500.6, 704 (A), 1004 and 47 O.S. §1104 E.1, F.1, G.1 Accounts for state, local and miscellaneous revenues and expenditures for the purpose of constructing and maintaining County roads and bridges. Derived from percentages of state motor fuel and motor vehicle taxes that are apportioned on formulas using population, road mileage and land area with funds from gross production taxes to counties with oil and gas and mineral production.

| Revenue                                                           |    | Actual<br>Revenue<br>2009-10      | Estimated Actual Revenues 2010-11 |                                               | Adopted and Estimated Budget 2011-12 |