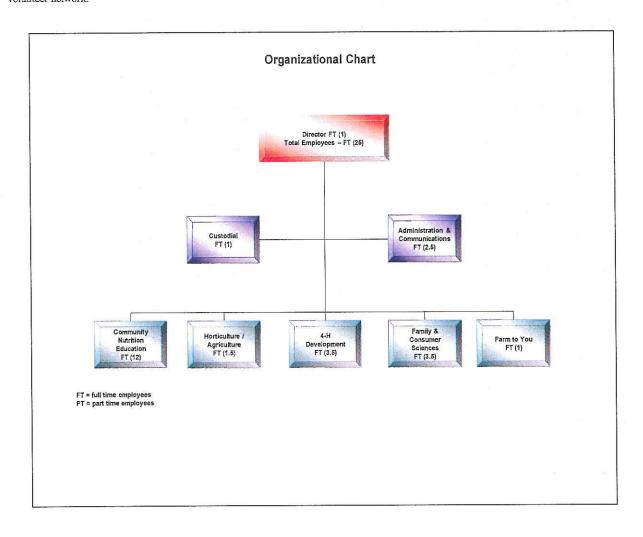

rograms, gardening classes, youth development camps and parenting classes, to name just a few.

Large program areas and development are achieved through he Oklahoma County 4-H program, which encourages youth towards self development and success, the Oklahoma County Master Gardeners, who teach others within the county how to garden and care for plants and trees, and Home and Community Education, which consists of a large network of community service groups of adult citizens dedicated to education in a broad spectrum of topics. Altogether, more than 750 adult volunteers provide services throughout the county in assisting OSU extension educators in meeting their overall mission. Part of the office responsibilities includes providing the support and direction for this vast volunteer network.



# Oklahoma County OSU Cooperative Extension Center

#### Funding Sources and Restrictions:

The OSU Extension Center is a cooperative effort funded through general fund appropriations from the county, as well as state appropriations and grants allocated by OSU to the various extension centers across the state. Currently, the contract with the county allows for eight (8) educators and five (5) secretaries. In addition, a county employee is provided to the extension for custodial needs. The additional fourteen (14) employees are paid by OSU.

| Statistical Information: