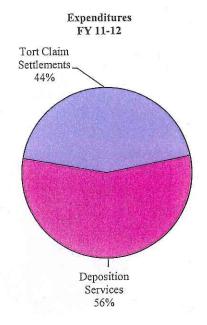

Claim Settlements                         | \$ | 46,117                          | \$    | 8,979                                       | \$        | 23,964                                     |
| Deposition Services                            |    | 19,784                          |       | 52,710                                      |           | 30,420                                     |
| Total Expenditures                             | \$ | 65,901                          | \$    | 61,689                                      | <u>\$</u> | 54,384                                     |
| Ending Fund Balance                            | \$ | 60,068                          | \$    | 73,379                                      | \$        | 73,995                                     |





# Departmental Summaries

|  | 81 |   |  |
|--|----|---|--|
|  |    |   |  |
|  |    |   |  |
|  |    |   |  |
|  |    |   |  |
|  |    |   |  |
|  |    |   |  |
|  |    |   |  |
|  |    |   |  |
|  |    |   |  |
|  |    |   |  |
|  |    |   |  |
|  |    |   |  |
|  |    |   |  |
|  |    |   |  |
|  |    |   |  |
|  |    |   |  |
|  |    |   |  |
|  |    |   |  |
|  |    |   |  |
|  |    |   |  |
|  |    | * |  |
|  |    |   |  |
|  |    |   |  |
|  |    |   |  |
|  |    |   |  |
|  |    |   |  |
|  |    |   |  |
|  |    |   |  |
|  |    |   |  |
|  |    |   |  |
|  |    |   |  |
|  |    |   |  |
|  |    |   |  |
|  |    |   |  |
|  |    |   |  |
|  |    |   |  |
|  |    |   |  |
|  |    |   |  |
|  |    |   |  |
|  |    |   |  |
|  |    |   |  |
|  |    |   |  |
|  |    |   |  |
|  |