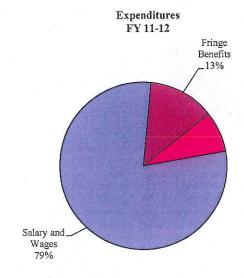

796                         |    |                                             |                              | =       |  |
| 54000 Operating Expend. |      |     | 15,310                        |    | 7,712                                       |                              | 43,500  |  |
| 55000 Capital Outlay    |      |     | 144                           |    | 1,142                                       | 2                            | -       |  |
| Total Expenditures      | 7 12 | \$  | 376,167                       | \$ | 541,561                                     | \$                           | 555,916 |  |
| Ending Fund Balance     |      | \$  | 390,634                       | \$ | 314,248                                     | \$                           | 221,582 |  |





#### Drug Court User Fee Fund 1281 FY 2011-12

Drug Court User Fee Fund T. 22 O.S. §471.1 Established to account for user fees and other fees paid by offenders and donations collected in conjunction with the Drug Court program.

| Revenue                                                                                                              | R                                       | Actual<br>Levenue<br>009-10     | R                    | stimated<br>Actual<br>Revenues<br>2010-11    | E  | opted and<br>stimated<br>Budget<br>2011-12  |
|----------------------------------------------------------------------------------------------------------------------|-----------------------------------------|---------------------------------|----------------------|--------------------------------