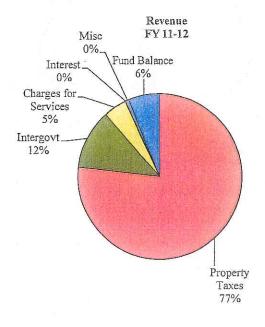

|
| Fringe Benefits                            |    | 13,712,697           | 14,562,300                        |    | 15,068,777                            |
| Travel                                     |    | 191,038              | 228,032                           |    | 300,198                               |
| Operating                                  |    | 14,578,562           | 12,667,719                        |    | 13,160,049                            |
| Capital Outlay                             |    | 761,409              | 572,816                           |    | 467,476                               |
| Total Expenditures                         | \$ | 66,251,742           | \$<br>67,105,073                  | \$ | 69,013,002                            |





## General Fund Operating Revenue Summary Revenue Trend - FY 2007-08 to FY 2011-12 FY 2011-12 Adopted Budget

|                            | FY 2007-08    | FY 2008-09    | FY 2009-10    | FY 2010-11    | FY 2011-12    |
|----------------------------|---------------|---------------|---------------|---------------|---------------|
| Source:                    |               |               |               |               |               |
| Property Tax               | \$ 52,655,459 | \$ 54,010,331 | \$ 56,918,401 | \$ 58,154,652 | \$ 55,494,242 |
| Intergovernmental Revenues | 11,647,393    | 10,484,489    | 8,965,748     | 8,056,586     | 8,410,376     |
| Charges for Services       | 4,832,102     | 4,107,827     | 3,792,771     | 3,754,391     | 3,378,952     |
| Interest Income