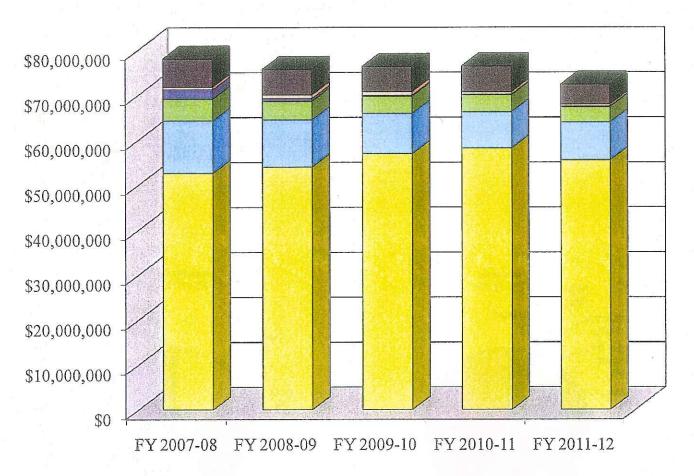

| 8,410,376     |
| Charges for Services       | 4,832,102     | 4,107,827     | 3,792,771     | 3,754,391     | 3,378,952     |
| Interest Income            | 2,101,983     | 633,692       | 209,717       | 121,812       | 125,000       |
| Miscellaneous              | 576,972       | 762,754       | 804,269       | 549,490       | 433,957       |
| Fund Balance               | 6,251,629     | 5,705,752     | 5,631,503     | 5,740,086     | 4,425,475     |
| Transfers                  | (3,113,584)   | (2,592,808)   | (4,533,891)   | (4,137,111)   | (3,255,000)   |
| Operating Revenue          | \$ 74,951,954 | \$ 73,112,039 | \$ 71,788,517 | \$ 72,239,905 | \$ 69,013,002 |
|                            |               |               |               |               |               |



| □Property Tax          | ■ Intergovernmental Revenues |
|------------------------|------------------------------|
| ☐ Charges for Services | ■ Interest Income            |
| □Miscellaneous ·       | Fund Balance                 |

FY 2007-08, 2008-09, and FY 2009-10 are actual revenue collections; FY 2010-11 and FY 2011-12 reflect projected annual collections.



#### General Fund Revenue Sources FY 2011-12

| _                                                  |              | Estimated            | Adopted and<br>Estimated |
|----------------------------------------------------|--------------|----------------------|--------------------------|
|                                                    | Actual       | Actual               |                          |
|