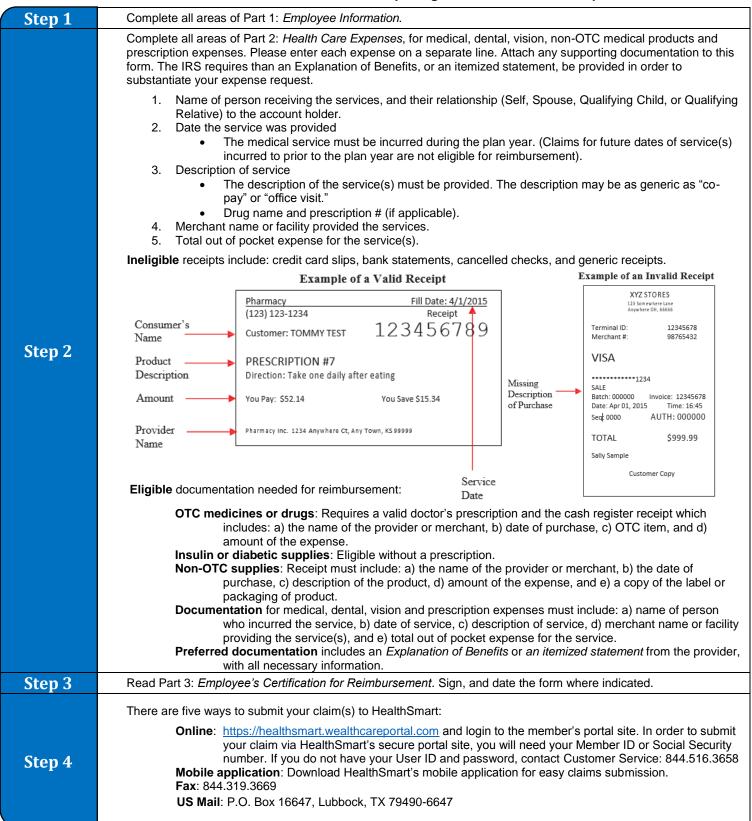

## Reimbursement Request Form Employee Instructions

Please read these instructions before completing the Reimbursement Request form.