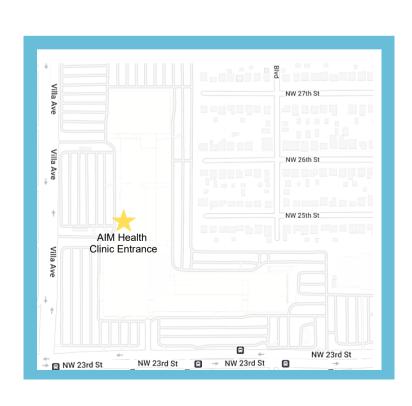

## Find us at the Shepherd Center

- Located on the NE corner of NW 23rd St. and N Villa
- Use Parking Lot Entrance J for outdoor access to clinic entrance
- Convenient parking available